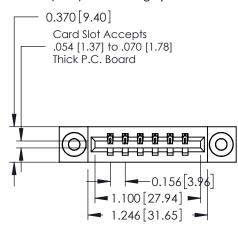

**Mounting Option** 

03-.116 (2.95) I.D. Floating Eyelets

**Contact Detail** 

523-P.C. Tail .025 Sq.(0.64 Sq.) - Tail LG=.390(9.91) .156 [3.96] Contact Spacing x .200 [5.08] Row Spacing

THIS IS A C.A.D. GENERATED DRAWING DO NOT MAKE MANUAL REVISIONS TO MASTER.