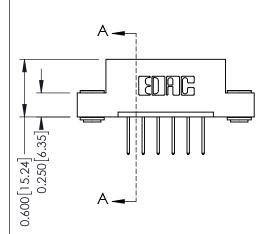

**Mounting Option** 

03-.116 (2.95) I.D. Floating Eyelets

**Contact Detail** 

523-P.C. Tail .025 Sq.(0.64 Sq.) - Tail LG=.390(9.91) .156 [3.96] Contact Spacing x .200 [5.08] Row Spacing

THIS IS A C.A.D. GENERATED DRAWING DO NOT MAKE MANUAL REVISIONS TO MASTER.