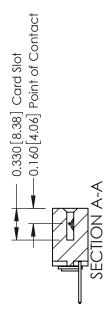

**Mounting Option** 

03-.116 (2.95) I.D. Floating Eyelets

**Contact Detail** 

523-P.C. Tail .025 Sq.(0.64 Sq.) - Tail LG=.390(9.91) .156 [3.96] Contact Spacing x .200 [5.08] Row Spacing

THIS IS A C.A.D. GENERATED DRAWING DO NOT MAKE MANUAL REVISIONS TO MASTER.