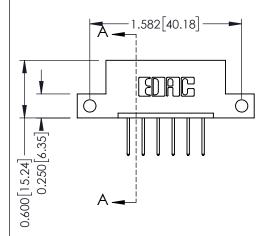

## **Mounting Option**

12-.128 (3.25) Dia. Side Mounting Holes



## **Contact Detail**

523-P.C. Tail .025 Sq.(0.64 Sq.) - Tail LG=.390(9.91) .156 [3.96] Contact Spacing x .200 [5.08] Row Spacing THIS IS A C.A.D. GENERATED DRAWING DO NOT MAKE MANUAL REVISIONS TO MASTER.



ISSUE NUMBER

ORIGINAL

1





## **See Accompanying Pages for:**

- **Contact Bend Details**
- **Mounting Options**

| 337 / 387 Series Card Edge Connector |
|--------------------------------------|
| Part Number: 337-006-523-112         |



**EDAC INC** TORONTO, ONTARIO CANADA

THESE DRAWINGS AND SPECIFICATIONS ARE THE PROPERTY OF EDAC INC.,AND SHALL NOT BE REPRODUCED, OR COPIED OR USED AS THE BASIS FOR THE MANUFACTURE OR SALE OF APPARATUS WITHOUT WRITTEN PERMISSION.

| ACAD REFERENCE NO. | 337 ENG MASTER   |  |  |
|--------------------|------------------|--|--|
| DRAWN: J.LEE       | DATE: OCT. 06/09 |  |  |
| CHECKED:           | DATE:            |  |  |
| SCALE: NTS         | SHEET 1 OF 3     |  |  |
| DRAWING NUMBER     | ISSUE            |  |  |
| 337 Assembly       | 1                |  |  |



ISSUE NUMBER