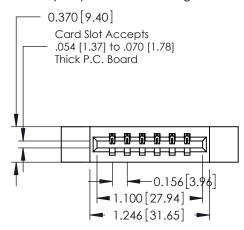

## **See Accompanying Pages for:**

- **Contact Bend Details**
- **Mounting Options**

| 337 / 387 Series Card Edge Connector |
|--------------------------------------|
| Part Number: 337-006-523-112         |