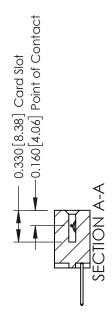

## **Contact Detail**

523-P.C. Tail .025 Sq.(0.64 Sq.) - Tail LG=.390(9.91) .156 [3.96] Contact Spacing x .200 [5.08] Row Spacing THIS IS A C.A.D. GENERATED DRAWING DO NOT MAKE MANUAL REVISIONS TO MASTER.