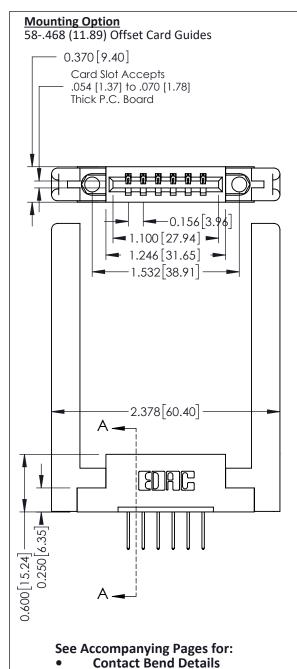

**Mounting Options** 

**Contact Detail** 

523-P.C. Tail .025 Sq.(0.64 Sq.) - Tail LG=.390(9.91) .156 [3.96] Contact Spacing x .200 [5.08] Row Spacing THIS IS A C.A.D. GENERATED DRAWING DO NOT MAKE MANUAL REVISIONS TO MASTER.

ISSUE NUMBER ORIGINAL

Point of Contact SECTION A-A Card Slot 0.330[8.38] (-0.160[4.06] P

337 / 387 Series Card Edge Connector

YOUR CONNECTION TO QUALITY & SERVICE

**EDAC INC** TORONTO, ONTARIO CANADA

THESE DRAWINGS AND SPECIFICATIONS ARE THE PROPERTY OF EDAC INC., AND SHALL NOT BE REPRODUCED, OR COPIED OR USED AS THE BASIS FOR THE MANUFACTURE OR SALE OF APPARATUS WITHOUT WRITTEN PERMISSION.

| ACAD REFERENCE NO. 337 ENG MAST |                  |  |
|---------------------------------|------------------|--|
| DRAWN: J.LEE                    | DATE: OCT. 06/09 |  |
| CHECKED:                        | DATE:            |  |
| SCALE: NTS                      | SHEET 1 OF 3     |  |
| DRAWING NUMBER                  | ISSUE            |  |
| 337 Assembly                    | 1                |  |