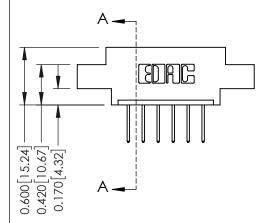

## **Mounting Option**

04-.156 (3.96) Dia. Mounting Holes

## **See Accompanying Pages for:**

- **Contact Bend Details**
- **Mounting Options**

| 337 / 387 Series Card Edge Connector | - |
|--------------------------------------|---|
| Part Number: 337-006-523-604         |   |