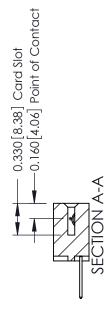

## **See Accompanying Pages for:**

- **Contact Bend Details**
- **Mounting Options**

| 337 / 387 Series Card Edge Connector | - |
|--------------------------------------|---|
| Part Number: 337-006-523-604         |   |