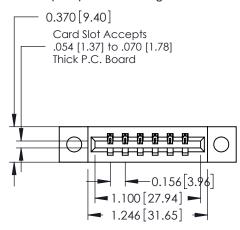

## **See Accompanying Pages for:**

- **Contact Bend Details**
- **Mounting Options**

| 337 / 387 Series Card Edge Connector | - |
|--------------------------------------|---|
| Part Number: 337-006-523-604         |   |