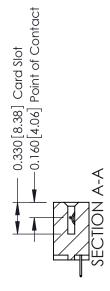

## **See Accompanying Pages for:**

- **Contact Bend Details**
- **Mounting Options**

| 337 / 387 Series Card Edge Connector |
|--------------------------------------|
| Part Number: 337-006-524-102         |