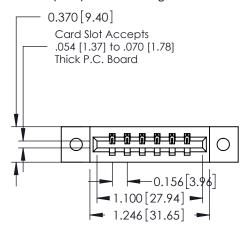

## **See Accompanying Pages for:**

- **Contact Bend Details**
- **Mounting Options**

| 337 / 387 Series Card Edge Connector |
|--------------------------------------|
| Part Number: 337-006-524-102         |