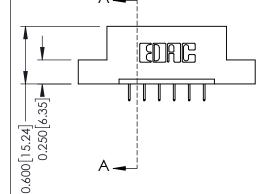

## **Mounting Option**

02-.128 (3.25) Dia. Mounting Holes

## **See Accompanying Pages for:**

- **Contact Bend Details**
- **Mounting Options**

| 337 / 387 Series Card Edge Connector |
|--------------------------------------|
| Part Number: 337-006-524-102         |