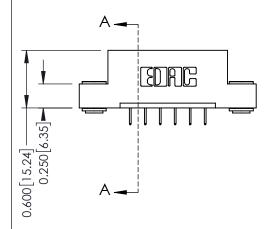

**Mounting Option** 

03-.116 (2.95) I.D. Floating Eyelets

**Contact Detail** 

524-P.C. Tail .018 Sq.(0.46 Sq.) - Tail LG=.175(4.45) .156 [3.96] Contact Spacing x .200 [5.08] Row Spacing

THIS IS A C.A.D. GENERATED DRAWING DO NOT MAKE MANUAL REVISIONS TO MASTER.

ISSUE NUMBER

ORIGINAL

1

**See Accompanying Pages for:** 

- **Contact Bend Details**
- **Mounting Options**

| 337 / 387 Series Card Edge Connector |
|--------------------------------------|
| Part Number: 337-006-524-103         |