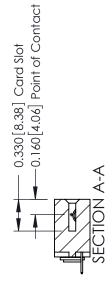

**Mounting Option** 

03-.116 (2.95) I.D. Floating Eyelets

**Contact Detail** 

524-P.C. Tail .018 Sq.(0.46 Sq.) - Tail LG=.175(4.45) .156 [3.96] Contact Spacing x .200 [5.08] Row Spacing

THIS IS A C.A.D. GENERATED DRAWING DO NOT MAKE MANUAL REVISIONS TO MASTER.

ISSUE NUMBER

ORIGINAL

1

**See Accompanying Pages for:** 

- **Contact Bend Details**
- **Mounting Options**

| 337 / 387 Series Card Edge Connector |
|--------------------------------------|
| Part Number: 337-006-524-103         |