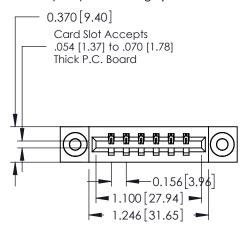

**Mounting Option** 

03-.116 (2.95) I.D. Floating Eyelets

**Contact Detail** 

524-P.C. Tail .018 Sq.(0.46 Sq.) - Tail LG=.175(4.45) .156 [3.96] Contact Spacing x .200 [5.08] Row Spacing

THIS IS A C.A.D. GENERATED DRAWING DO NOT MAKE MANUAL REVISIONS TO MASTER.

ISSUE NUMBER

ORIGINAL

1

**See Accompanying Pages for:** 

- **Contact Bend Details**
- **Mounting Options**

| 337 / 387 Series Card Edge Connector |
|--------------------------------------|
| Part Number: 337-006-524-103         |