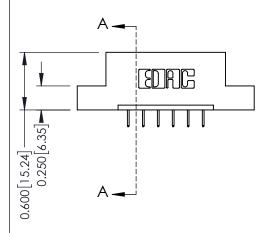

## **Mounting Option**

04-.156 (3.96) Dia. Mounting Holes

**Contact Detail** 

524-P.C. Tail .018 Sq.(0.46 Sq.) - Tail LG=.175(4.45) .156 [3.96] Contact Spacing x .200 [5.08] Row Spacing

THIS IS A C.A.D. GENERATED DRAWING DO NOT MAKE MANUAL REVISIONS TO MASTER.

ISSUE NUMBER

ORIGINAL

1

**See Accompanying Pages for:** 

- **Contact Bend Details**
- **Mounting Options**

| 337 / 387 Series Card Edge Connector |
|--------------------------------------|
| Part Number: 337-006-524-104         |