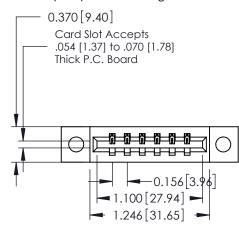

## **Mounting Option**

04-.156 (3.96) Dia. Mounting Holes

**Contact Detail** 

524-P.C. Tail .018 Sq.(0.46 Sq.) - Tail LG=.175(4.45) .156 [3.96] Contact Spacing x .200 [5.08] Row Spacing

THIS IS A C.A.D. GENERATED DRAWING DO NOT MAKE MANUAL REVISIONS TO MASTER.

ISSUE NUMBER

ORIGINAL

1

**See Accompanying Pages for:** 

- **Contact Bend Details**
- **Mounting Options**

| 337 / 387 Series Card Edge Connector |
|--------------------------------------|
| Part Number: 337-006-524-104         |