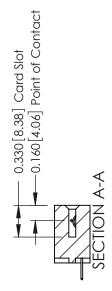

## **Mounting Option**

04-.156 (3.96) Dia. Mounting Holes

**Contact Detail** 

524-P.C. Tail .018 Sq.(0.46 Sq.) - Tail LG=.175(4.45) .156 [3.96] Contact Spacing x .200 [5.08] Row Spacing

THIS IS A C.A.D. GENERATED DRAWING DO NOT MAKE MANUAL REVISIONS TO MASTER.

ISSUE NUMBER

ORIGINAL

1

**See Accompanying Pages for:** 

- **Contact Bend Details**
- **Mounting Options**

| 337 / 387 Series Card Edge Connector |
|--------------------------------------|
| Part Number: 337-006-524-104         |