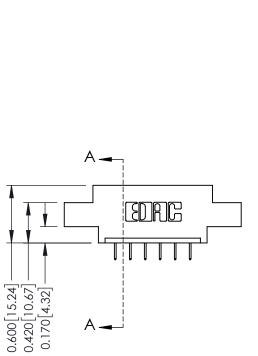

## **Mounting Option**

02-.128 (3.25) Dia. Mounting Holes

ISSUE NUMBER

ORIGINAL

1

**See Accompanying Pages for:** 

- **Contact Bend Details**
- **Mounting Options**

| 337 / 387 Series Card Edge Connector |
|--------------------------------------|
| Part Number: 337-006-524-602         |