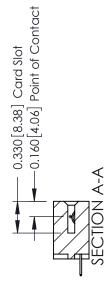

## **Contact Detail**

524-P.C. Tail .018 Sq.(0.46 Sq.) - Tail LG=.175(4.45) .156 [3.96] Contact Spacing x .200 [5.08] Row Spacing

THIS IS A C.A.D. GENERATED DRAWING DO NOT MAKE MANUAL REVISIONS TO MASTER.

ISSUE NUMBER

ORIGINAL

1

| 337 / 387 Series Card Edge Connector<br>Contact Bend Detail           |                                                                                                                                                                                                 | ACAD REFERENCE NO. | 337 ENG MASTER     |               |
|-----------------------------------------------------------------------|-------------------------------------------------------------------------------------------------------------------------------------------------------------------------------------------------|--------------------|--------------------|---------------|
|                                                                       |                                                                                                                                                                                                 | DRAWN: J.LEE       | E DATE: OCT. 06/09 |               |
|                                                                       |                                                                                                                                                                                                 | CHECKED:           | DATE:              |               |
| EDAC INC TORONTO, ONTARIO CANADA YOUR CONNECTION TO QUALITY & SERVICE | THESE DRAWINGS AND SPECIFICATIONS ARE THE PROPERTY OF EDAC INC.,AND SHALL NOT BE REPRODUCED,OR COPIED OR USED AS THE BASIS FOR THE MANUFACTURE OR SALE OF APPARATUS WITHOUT WRITTEN PERMISSION. | SCALE: NTS         | SHEET              | 2 <b>OF</b> 3 |
|                                                                       |                                                                                                                                                                                                 | DRAWING NUMBER     |                    | ISSUE         |
|                                                                       |                                                                                                                                                                                                 | 337 Assembly       |                    | 1             |