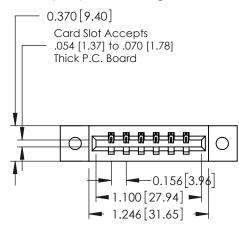

ISSUE NUMBER

ORIGINAL

1

**See Accompanying Pages for:** 

- **Contact Bend Details**
- **Mounting Options**

| 337 / 387 Series Card Edge Connector |
|--------------------------------------|
| Part Number: 337-006-524-602         |

| ACAD REFERENCE NO. 337 ENG MASTER |                  |  |  |
|-----------------------------------|------------------|--|--|
| DRAWN: J.LEE                      | DATE: OCT. 06/09 |  |  |
| CHECKED:                          | DATE:            |  |  |
| SCALE: NTS                        | SHEET 1 OF 3     |  |  |
| DRAWING NUMBER                    | ISSUE            |  |  |
| 337 Assembly                      | 1                |  |  |