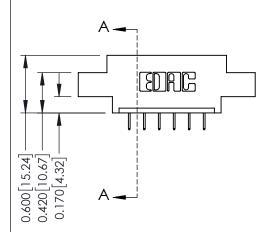

## **Mounting Option**

08-#4-40 Unified Threaded Inserts

## **Contact Detail**

524-P.C. Tail .018 Sq.(0.46 Sq.) - Tail LG=.175(4.45) .156 [3.96] Contact Spacing x .200 [5.08] Row Spacing

THIS IS A C.A.D. GENERATED DRAWING DO NOT MAKE MANUAL REVISIONS TO MASTER.