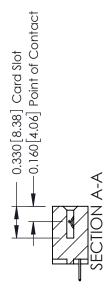

## **Contact Detail**

524-P.C. Tail .018 Sq.(0.46 Sq.) - Tail LG=.175(4.45) .156 [3.96] Contact Spacing x .200 [5.08] Row Spacing

THIS IS A C.A.D. GENERATED DRAWING DO NOT MAKE MANUAL REVISIONS TO MASTER.