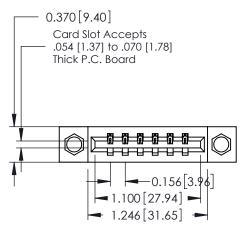

## **Contact Detail**

524-P.C. Tail .018 Sq.(0.46 Sq.) - Tail LG=.175(4.45) .156 [3.96] Contact Spacing x .200 [5.08] Row Spacing

THIS IS A C.A.D. GENERATED DRAWING DO NOT MAKE MANUAL REVISIONS TO MASTER.

## **See Accompanying Pages for:**

- **Contact Bend Details**
- **Mounting Options**

| 337 / 387 Series | Card Edge Connector |
|------------------|---------------------|
| Part Number: 3   | 37-006-524-608      |