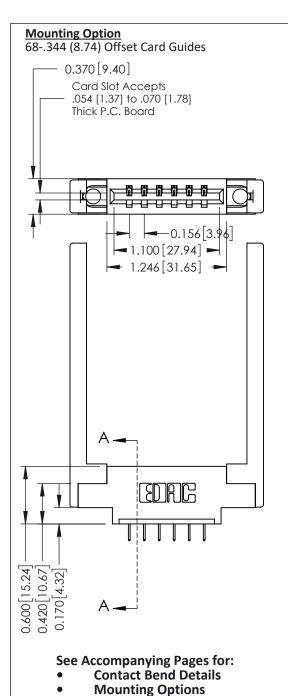

**Contact Detail** 

524-P.C. Tail .018 Sq.(0.46 Sq.) - Tail LG=.175(4.45) .156 [3.96] Contact Spacing x .200 [5.08] Row Spacing

THIS IS A C.A.D. GENERATED DRAWING DO NOT MAKE MANUAL REVISIONS TO MASTER.

ISSUE NUMBER

ORIGINAL

1

Point of Contact SECTION A-A Card Slot 0.330 [8.38] 0.160[4.06]

337 / 387 Series Card Edge Connector Part Number: 337-006-524-668

**EDAC INC** TORONTO, ONTARIO CANADA

THESE DRAWINGS AND SPECIFICATIONS ARE THE PROPERTY OF EDAC INC.,AND SHALL NOT BE REPRODUCED, OR COPIED OR USED AS THE BASIS FOR THE MANUFACTURE OR SALE OF APPARATUS WITHOUT WRITTEN PERMISSION.