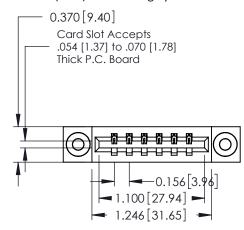

## **See Accompanying Pages for:**

- **Contact Bend Details**
- **Mounting Options**

| 337 / 387 Series Card Edge Connector |
|--------------------------------------|
| Part Number: 337-006-540-103         |