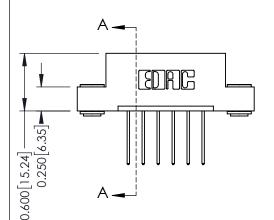

ISSUE NUMBER

ORIGINAL

1

| 337 / 387 Series Card Edge Connector<br>Contact Bend Detail                                                                                                                                                                                                              |                                                                                                  | ACAD REFERENCE NO. | 337 ENG MASTER   |       |
|--------------------------------------------------------------------------------------------------------------------------------------------------------------------------------------------------------------------------------------------------------------------------|--------------------------------------------------------------------------------------------------|--------------------|------------------|-------|
|                                                                                                                                                                                                                                                                          |                                                                                                  | DRAWN: J.LEE       | DATE: OCT. 06/09 |       |
|                                                                                                                                                                                                                                                                          |                                                                                                  | CHECKED:           | DATE:            |       |
| EDAC INC TORONTO, ONTARIO CANADA YOUR CONNECTION TO QUALITY & SERVICE  THESE DRAWINGS AND SPECIFICATIONS ARE THE PROPERTY OF EDAC INC., AND SHALL NOT BE REPRODUCED, OR COPIED OR USED AS THE BASIS FOR THE MANUFACTURE OR SALE OF APPARATUS WITHOUT WRITTEN PERMISSION. | SCALE: NTS                                                                                       | SHEET              | 2 <b>OF</b> 3    |       |
|                                                                                                                                                                                                                                                                          | SHALL NOT BE REPRODUCED, OR COPIED OR USED AS THE BASIS FOR THE MANUFACTURE OR SALE OF APPARATUS | DRAWING NUMBER     |                  | ISSUE |
|                                                                                                                                                                                                                                                                          |                                                                                                  | 337 Assembly       |                  | 1     |