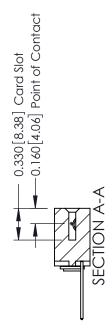

ISSUE NUMBER

ORIGINAL

1

| 337 / 387 Series Card Edge Connector<br>Contact Bend Detail                                                                                                                                                                                                              |                                                                                                  | ACAD REFERENCE NO. | 337 ENG MASTER   |       |
|--------------------------------------------------------------------------------------------------------------------------------------------------------------------------------------------------------------------------------------------------------------------------|--------------------------------------------------------------------------------------------------|--------------------|------------------|-------|
|                                                                                                                                                                                                                                                                          |                                                                                                  | DRAWN: J.LEE       | DATE: OCT. 06/09 |       |
|                                                                                                                                                                                                                                                                          |                                                                                                  | CHECKED:           | DATE:            |       |
| EDAC INC TORONTO, ONTARIO CANADA YOUR CONNECTION TO QUALITY & SERVICE  THESE DRAWINGS AND SPECIFICATIONS ARE THE PROPERTY OF EDAC INC., AND SHALL NOT BE REPRODUCED, OR COPIED OR USED AS THE BASIS FOR THE MANUFACTURE OR SALE OF APPARATUS WITHOUT WRITTEN PERMISSION. | SCALE: NTS                                                                                       | SHEET              | 2 <b>OF</b> 3    |       |
|                                                                                                                                                                                                                                                                          | SHALL NOT BE REPRODUCED, OR COPIED OR USED AS THE BASIS FOR THE MANUFACTURE OR SALE OF APPARATUS | DRAWING NUMBER     |                  | ISSUE |
|                                                                                                                                                                                                                                                                          |                                                                                                  | 337 Assembly       |                  | 1     |