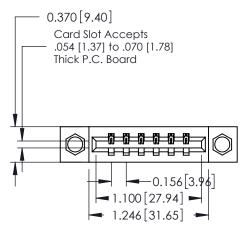

## **See Accompanying Pages for:**

- **Contact Bend Details**
- **Mounting Options**

337 / 387 Series Card Edge Connector Part Number: 337-006-540-108

**EDAC INC** TORONTO, ONTARIO CANADA

THESE DRAWINGS AND SPECIFICATIONS ARE THE PROPERTY OF EDAC INC., AND SHALL NOT BE REPRODUCED, OR COPIED OR USED AS THE BASIS FOR THE MANUFACTURE OR SALE OF APPARATUS WITHOUT WRITTEN PERMISSION.