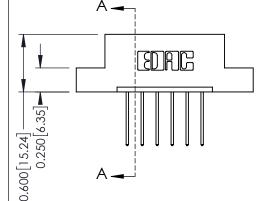

## **Mounting Option**

08-#4-40 Unified Threaded Inserts

## **Contact Detail**

540-Wire Wrap .025 Sq.(0.64 Sq.) - Tail LG=.560(14.22) .156 [3.96] Contact Spacing x .200 [5.08] Row Spacing

THIS IS A C.A.D. GENERATED DRAWING DO NOT MAKE MANUAL REVISIONS TO MASTER.