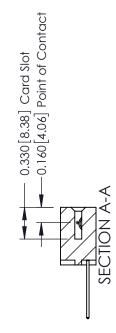

337 ENG MASTER

ACAD REFERENCE NO.

ISSUE NUMBER

ORIGINAL

1

| 337 / 387 Series Card Edge                                            | 337 / 387 Series Card Edge Connector                                                                                                                                                            |                | 337 ENG MASTER   |               |
|-----------------------------------------------------------------------|-------------------------------------------------------------------------------------------------------------------------------------------------------------------------------------------------|----------------|------------------|---------------|
| Contact Bend Detail                                                   |                                                                                                                                                                                                 | DRAWN: J.LEE   | DATE: OCT. 06/09 |               |
| Contact bend Detail                                                   |                                                                                                                                                                                                 | CHECKED:       | DATE:            |               |
| EDAC INC TORONTO, ONTARIO CANADA YOUR CONNECTION TO QUALITY & SERVICE | THESE DRAWINGS AND SPECIFICATIONS ARE THE PROPERTY OF EDAC INC.,AND SHALL NOT BE REPRODUCED,OR COPIED OR USED AS THE BASIS FOR THE MANUFACTURE OR SALE OF APPARATUS WITHOUT WRITTEN PERMISSION. | SCALE: NTS     | SHEET            | 2 <b>OF</b> 3 |
|                                                                       |                                                                                                                                                                                                 | DRAWING NUMBER |                  | ISSUE         |
|                                                                       |                                                                                                                                                                                                 | 337 Assembly   |                  | 1             |