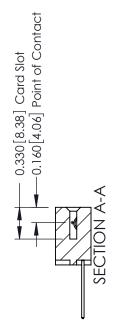

ISSUE NUMBER

ORIGINAL

1

| 337 / 387 Series Card Edge                                            | ACAD REFERENCE NO.                                                                                                                                                                               | 337 ENG MASTER |                  |               |
|-----------------------------------------------------------------------|--------------------------------------------------------------------------------------------------------------------------------------------------------------------------------------------------|----------------|------------------|---------------|
| Contact Bend Detail                                                   |                                                                                                                                                                                                  | DRAWN: J.LEE   | DATE: OCT. 06/09 |               |
|                                                                       |                                                                                                                                                                                                  | CHECKED:       | DATE:            |               |
| EDAC INC TORONTO, ONTARIO CANADA YOUR CONNECTION TO QUALITY & SERVICE | THESE DRAWINGS AND SPECIFICATIONS ARE THE PROPERTY OF EDAC INC.,AND SHALL NOT BE REPRODUCED, OR COPIED OR USED AS THE BASIS FOR THE MANUFACTURE OR SALE OF APPARATUS WITHOUT WRITTEN PERMISSION. | SCALE: NTS     | SHEET            | 2 <b>OF</b> 3 |
|                                                                       |                                                                                                                                                                                                  | DRAWING NUMBER |                  | ISSUE         |
|                                                                       |                                                                                                                                                                                                  | 337 Assembly   |                  | 1             |