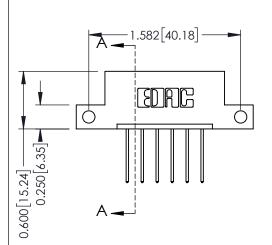

## **Mounting Option**

12-.128 (3.25) Dia. Side Mounting Holes



## **Contact Detail**

540-Wire Wrap .025 Sq.(0.64 Sq.) - Tail LG=.560(14.22) .156 [3.96] Contact Spacing x .200 [5.08] Row Spacing

THIS IS A C.A.D. GENERATED DRAWING DO NOT MAKE MANUAL REVISIONS TO MASTER.



ISSUE NUMBER 1 ORIGINAL





**See Accompanying Pages for:** 

- **Contact Bend Details**
- **Mounting Options**

| 337 / 387 Series Card Edge Connector |
|--------------------------------------|
| Part Number: 337-006-540-112         |



**EDAC INC** TORONTO, ONTARIO CANADA

THESE DRAWINGS AND SPECIFICATIONS ARE THE PROPERTY OF EDAC INC., AND SHALL NOT BE REPRODUCED,OR COPIED OR USED AS THE BASIS FOR THE MANUFACTURE OR SALE OF APPARATUS WITHOUT WRITTEN PERMISSION.

| ACAD REFERENCE NO. 337 ENG MA |                  |  |  |
|-------------------------------|------------------|--|--|
| DRAWN: J.LEE                  | DATE: OCT. 06/09 |  |  |
| CHECKED:                      | DATE:            |  |  |
| SCALE: NTS                    | SHEET 1 OF 3     |  |  |
| DRAWING NUMBER                | ISSUE            |  |  |
|