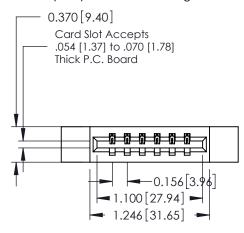

ISSUE NUMBER 1 ORIGINAL

**See Accompanying Pages for:** 

- **Contact Bend Details**
- **Mounting Options**

| 337 / 387 Series Card Edge Connector |
|--------------------------------------|
| Part Number: 337-006-540-112         |