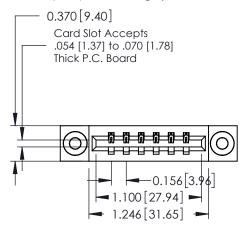

## **Contact Detail**

540-Wire Wrap .025 Sq.(0.64 Sq.) - Tail LG=.560(14.22) .156 [3.96] Contact Spacing x .200 [5.08] Row Spacing

THIS IS A C.A.D. GENERATED DRAWING DO NOT MAKE MANUAL REVISIONS TO MASTER.