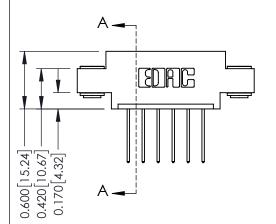

## **Mounting Option**

03-.116 (2.95) I.D. Floating Eyelets

## **Contact Detail**

540-Wire Wrap .025 Sq.(0.64 Sq.) - Tail LG=.560(14.22) .156 [3.96] Contact Spacing x .200 [5.08] Row Spacing

THIS IS A C.A.D. GENERATED DRAWING DO NOT MAKE MANUAL REVISIONS TO MASTER.