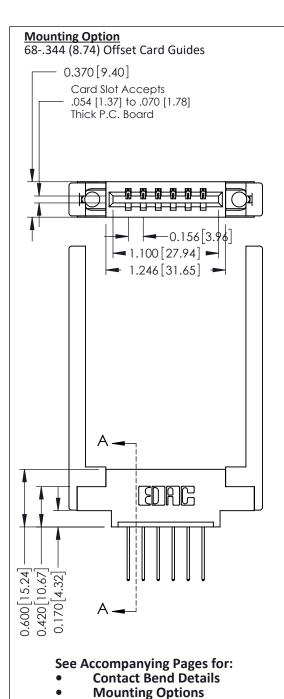

DRAWN: DATE: OCT. 06/09 J.LEE CHECKED: DATE: OF 3 SCALE: NTS SHEET DRAWING NUMBER **ISSUE** 337 Assembly

337 ENG MASTER

ACAD REFERENCE NO.

Point of Contact A-A Card Slot SECTION 0.330[8.38] 0.160[4.06]

| 337 / 387 Series Cara Eage |
|----------------------------|
| Part Number: 337-006-540-6 |