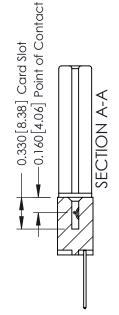

337 ENG MASTER

ACAD REFERENCE NO.

ISSUE NUMBER

ORIGINAL

1

| 337 / 387 Series Card Edge                                                                  | 337 / 387 Series Card Edge Connector                                                                                                                            |                | 337 ENG          | G MASTER      |
|---------------------------------------------------------------------------------------------|-----------------------------------------------------------------------------------------------------------------------------------------------------------------|----------------|------------------|---------------|
| Contact Bend Detail                                                                         |                                                                                                                                                                 | DRAWN: J.LEE   | DATE: OCT. 06/09 |               |
|                                                                                             |                                                                                                                                                                 | CHECKED:       | DATE:            |               |
| TORONTO, ONTARIO  ARE THE PROPER SHALL NOT BE RE OR USED AS THE MANUFACTURE O MANUFACTURE O | THESE DRAWINGS AND SPECIFICATIONS ARE THE PROPERTY OF EDAC INCAND                                                                                               | SCALE: NTS     | SHEET            | 2 <b>OF</b> 3 |
|                                                                                             | ARE THE PROPERTY OF EURCH INC. AND SHALL NOT BE REPRODUCED, OR COPIED OR USED AS THE BASIS FOR THE MANUFACTURE OR SALE OF APPARATUS WITHOUT WRITTEN PERMISSION. | DRAWING NUMBER |                  | ISSUE         |
|                                                                                             |                                                                                                                                                                 | 337 Assembly   |                  | 1             |