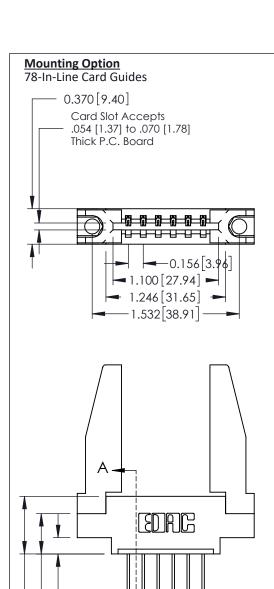

**See Accompanying Pages for:** 

**Mounting Options** 

**Contact Bend Details** 

0.600 [15.24] -0.420 [10.67] -0.170 [4.32] -

**Contact Detail** 

540-Wire Wrap .025 Sq.(0.64 Sq.) - Tail LG=.560(14.22) .156 [3.96] Contact Spacing x .200 [5.08] Row Spacing