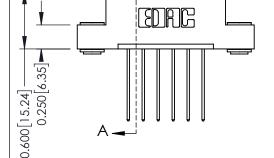

## **Contact Detail**

541-Wire Wrap .025 Sq.(0.64 Sq.) - Tail LG=.750(19.05) .156 [3.96] Contact Spacing x .200 [5.08] Row Spacing

THIS IS A C.A.D. GENERATED DRAWING DO NOT MAKE MANUAL REVISIONS TO MASTER.