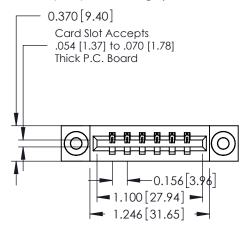

## **Mounting Option**

03-.116 (2.95) I.D. Floating Eyelets

## **Contact Detail**

541-Wire Wrap .025 Sq.(0.64 Sq.) - Tail LG=.750(19.05) .156 [3.96] Contact Spacing x .200 [5.08] Row Spacing

THIS IS A C.A.D. GENERATED DRAWING DO NOT MAKE MANUAL REVISIONS TO MASTER.