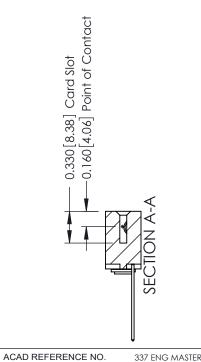

DATE: OCT. 06/09

J.LEE

DRAWN:

ISSUE NUMBER

ORIGINAL

1

| 337 / 387 Series Card Edge Connector<br>Contact Bend Detail           |                                                                                                                                                                    | ACAD REFERENCE NO.       | 337 ENG | G MASTER      |
|-----------------------------------------------------------------------|--------------------------------------------------------------------------------------------------------------------------------------------------------------------|--------------------------|---------|---------------|
|                                                                       |                                                                                                                                                                    | DRAWN: J.LEE DATE:OCT. 0 |         | T. 06/09      |
|                                                                       |                                                                                                                                                                    | CHECKED:                 | DATE:   |               |
| EDAC INC TORONTO, ONTARIO CANADA YOUR CONNECTION TO QUALITY & SERVICE | TORONTO, ONTARIO CANADA  CANADA  ARE THE PROPERTY OF EDAC INC.,AND SHALL NOT BE REPRODUCED,OR COPIED OR USED AS THE BASIS FOR THE MANUFACTURE OR SALE OF APPARATUS | SCALE: NTS               | SHEET   | 2 <b>OF</b> 3 |
|                                                                       |                                                                                                                                                                    | DRAWING NUMBER           |         | ISSUE         |
|                                                                       |                                                                                                                                                                    | 337 Assembly             |         | 1             |