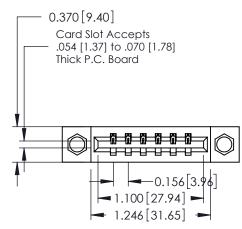

## **See Accompanying Pages for:**

- **Contact Bend Details**
- **Mounting Options**

337 / 387 Series Card Edge Connector Part Number: 337-006-541-608

**EDAC INC** TORONTO, ONTARIO CANADA

THESE DRAWINGS AND SPECIFICATIONS ARE THE PROPERTY OF EDAC INC., AND SHALL NOT BE REPRODUCED, OR COPIED OR USED AS THE BASIS FOR THE MANUFACTURE OR SALE OF APPARATUS WITHOUT WRITTEN PERMISSION.

| ACAD REFERENCE NO. | 337 ENG MASTER   |  |
|--------------------|------------------|--|
| DRAWN: J.LEE       | DATE: OCT. 06/09 |  |
| CHECKED:           | DATE:            |  |
| SCALE: NTS         | SHEET 1 OF 3     |  |
| DRAWING NUMBER     | ISSUE            |  |
| 337 Assembly       | 1                |  |