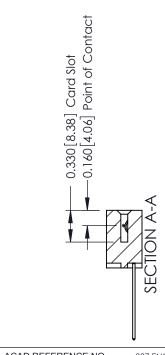

ISSUE NUMBER

ORIGINAL

1

| 337 / 387 Series Card Edge                                            | ACAD REFERENCE NO.                                                                                                                                                                               | 337 ENG MASTER |                  |               |
|-----------------------------------------------------------------------|--------------------------------------------------------------------------------------------------------------------------------------------------------------------------------------------------|----------------|------------------|---------------|
| Contact Bend Detail                                                   |                                                                                                                                                                                                  | DRAWN: J.LEE   | DATE: OCT. 06/09 |               |
| Corridor Beria Delaii                                                 |                                                                                                                                                                                                  | CHECKED: DATE: |                  |               |
| EDAC INC TORONTO, ONTARIO CANADA YOUR CONNECTION TO QUALITY & SERVICE | THESE DRAWINGS AND SPECIFICATIONS ARE THE PROPERTY OF EDAC INC.,AND SHALL NOT BE REPRODUCED, OR COPIED OR USED AS THE BASIS FOR THE MANUFACTURE OR SALE OF APPARATUS WITHOUT WRITTEN PERMISSION. | SCALE: NTS     | SHEET            | 2 <b>OF</b> 3 |
|                                                                       |                                                                                                                                                                                                  | DRAWING NUMBER |                  | ISSUE         |
|                                                                       |                                                                                                                                                                                                  | 337 Assembly   |                  | 1             |