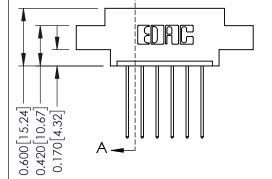

## **Mounting Option**

08-#4-40 Unified Threaded Inserts

## **Contact Detail**

541-Wire Wrap .025 Sq.(0.64 Sq.) - Tail LG=.750(19.05) .156 [3.96] Contact Spacing x .200 [5.08] Row Spacing

THIS IS A C.A.D. GENERATED DRAWING DO NOT MAKE MANUAL REVISIONS TO MASTER.