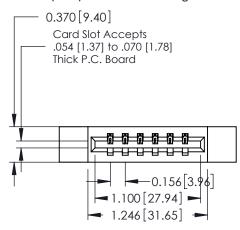

## **See Accompanying Pages for:**

- **Contact Bend Details**
- **Mounting Options**

| 337 / 387 Series Card Edge Connector |
|--------------------------------------|
| Part Number: 337-006-541-612         |