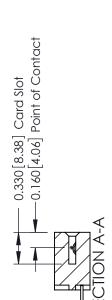

## **See Accompanying Pages for:**

- **Contact Bend Details**
- **Mounting Options**

| 337 / 387 Series Card Edge Connector |
|--------------------------------------|
| Part Number: 337-006-541-612         |