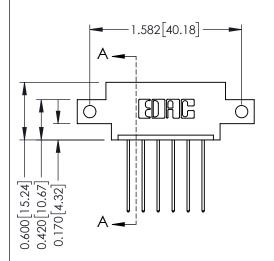

## **Mounting Option**

12-.128 (3.25) Dia. Side Mounting Holes



## **Contact Detail**

541-Wire Wrap .025 Sq.(0.64 Sq.) - Tail LG=.750(19.05) .156 [3.96] Contact Spacing x .200 [5.08] Row Spacing

THIS IS A C.A.D. GENERATED DRAWING DO NOT MAKE MANUAL REVISIONS TO MASTER.



ISSUE NUMBER 1 ORIGINAL





## **See Accompanying Pages for:**

- **Contact Bend Details**
- **Mounting Options**

| 337 / 387 Series Card Edge Connector |
|--------------------------------------|
| Part Number: 337-006-541-612         |



**EDAC INC** TORONTO, ONTARIO CANADA

THESE DRAWINGS AND SPECIFICATIONS ARE THE PROPERTY OF EDAC INC., AND SHALL NOT BE REPRODUCED,OR COPIED OR USED AS THE BASIS FOR THE MANUFACTURE OR SALE OF APPARATUS WITHOUT WRITTEN PERMISSION.

| DRAWN: J.LEE   | DATE: O | CT. 06/09     |
|----------------|---------|---------------|
| CHECKED:       | DATE:   |               |
| SCALE: NTS     | SHEET   | 1 <b>OF</b> 3 |
| DRAWING NUMBER |         | ISSUE         |
| 337 Assembly   |         | 1             |

337 ENG MASTER

ACAD REFERENCE NO.



ISSUE NUMBER

ORIGINAL

1



| 337 / 387 Ser