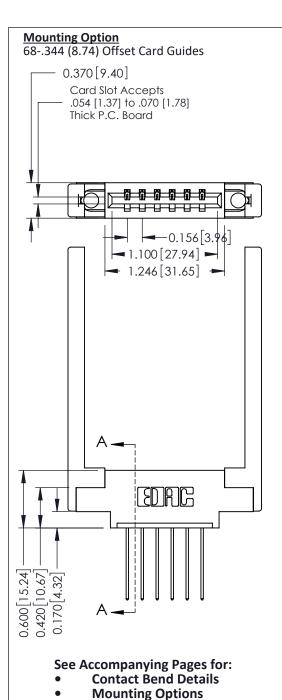

## **Contact Detail**

541-Wire Wrap .025 Sq.(0.64 Sq.) - Tail LG=.750(19.05) .156 [3.96] Contact Spacing x .200 [5.08] Row Spacing

THIS IS A C.A.D. GENERATED DRAWING DO NOT MAKE MANUAL REVISIONS TO MASTER.