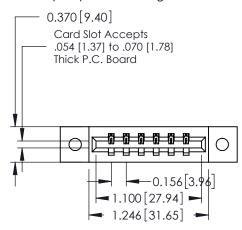

## **See Accompanying Pages for:**

- **Contact Bend Details**
- **Mounting Options**

| 337 / 387 Series Card Edge Connector |
|--------------------------------------|
| Part Number: 337-006-542-102         |