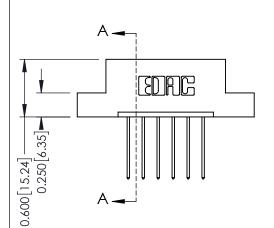

## **Mounting Option**

02-.128 (3.25) Dia. Mounting Holes



## **Contact Detail**

542-Wire Wrap .025 Sq.(0.64 Sq.) - Tail LG=.645(16.38) .156 [3.96] Contact Spacing x .200 [5.08] Row Spacing

THIS IS A C.A.D. GENERATED DRAWING DO NOT MAKE MANUAL REVISIONS TO MASTER.



ISSUE NUMBER 1 ORIGINAL





## **See Accompanying Pages for:**

- **Contact Bend Details**
- **Mounting Options**

| 337 / 387 Series Card Edge Connector |
|--------------------------------------|
| Part Number: 337-006-542-102         |



**EDAC INC** TORONTO, ONTARIO CANADA

THESE DRAWINGS AND SPECIFICATIONS ARE THE PROPERTY OF EDAC INC., AND SHALL NOT BE REPRODUCED, OR COPIED OR USED AS THE BASIS FOR THE MANUFACTURE OR SALE OF APPARATUS WITHOUT WRITTEN PERMISSION.

| ACAD REFERENCE NO. | 337 ENG MASTER   |  |  |
|--------------------|------------------|--|--|
| DRAWN: J.LEE       | DATE: OCT. 06/09 |  |  |
| CHECKED:           | DATE:            |  |  |
| SCALE: NTS         | SHEET 1 OF 3     |  |  |
| DRAWING NUMBER     | ISSUE            |  |  |
| 337 Assembly       | 1                |  |  |



ISSUE NUMBER