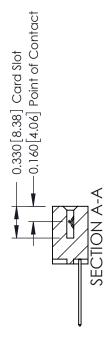

ISSUE NUMBER

ORIGINAL

1

| 337 / 387 Series Card Edge Connector<br>Contact Bend Detail                                             |                                                                                                                                                          | ACAD REFERENCE NO. | 337 ENG          | G MASTER      |
|---------------------------------------------------------------------------------------------------------|----------------------------------------------------------------------------------------------------------------------------------------------------------|--------------------|------------------|---------------|
|                                                                                                         |                                                                                                                                                          | DRAWN: J.LEE       | DATE: OCT. 06/09 |               |
|                                                                                                         |                                                                                                                                                          | CHECKED:           | DATE:            |               |
| TORONTO, ONTARIO CANADA  ARE THE PROPERTY O SHALL NOT BE REPROI OR USED AS THE BASIS MANUFACTURE OR SAI | THESE DRAWINGS AND SPECIFICATIONS                                                                                                                        | SCALE: NTS         | SHEET            | 2 <b>OF</b> 3 |
|                                                                                                         | ARE THE PROPERTY OF EUAC INC., AND TO BE REPRODUCED, OR COPIED OR USED AS THE BASIS FOR THE MANUFACTURE OR SALE OF APPARATUS WITHOUT WRITTEN PERMISSION. | DRAWING NUMBER     |                  | ISSUE         |
|                                                                                                         |                                                                                                                                                          | 337 Assembly       |                  | 1             |