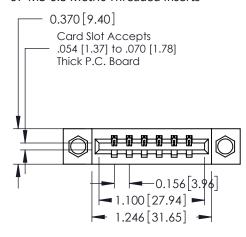

## **Mounting Option**

07-M3-0.5 Metric Threaded Inserts

## **Contact Detail**

542-Wire Wrap .025 Sq.(0.64 Sq.) - Tail LG=.645(16.38) .156 [3.96] Contact Spacing x .200 [5.08] Row Spacing

THIS IS A C.A.D. GENERATED DRAWING DO NOT MAKE MANUAL REVISIONS TO MASTER.

## EDRG 0.250 6.35 0.600 [15.24]

**See Accompanying Pages for:** 

- **Contact Bend Details**
- **Mounting Options**

| 337 / 387 Series Card Edge Connector |
|--------------------------------------|
| Part Number: 337-006-542-107         |