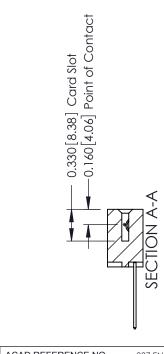

ISSUE NUMBER

ORIGINAL

1

| 337 / 387 Series Card Edge Connector<br>Contact Bend Detail           |                                                                                                                                                                                                 | ACAD REFERENCE NO. | 337 ENG MASTER   |               |
|-----------------------------------------------------------------------|-------------------------------------------------------------------------------------------------------------------------------------------------------------------------------------------------|--------------------|------------------|---------------|
|                                                                       |                                                                                                                                                                                                 | DRAWN: J.LEE       | DATE: OCT. 06/09 |               |
|                                                                       |                                                                                                                                                                                                 | CHECKED:           | DATE:            |               |
| EDAC INC TORONTO, ONTARIO CANADA YOUR CONNECTION TO QUALITY & SERVICE | THESE DRAWINGS AND SPECIFICATIONS ARE THE PROPERTY OF EDAC INC.,AND SHALL NOT BE REPRODUCED,OR COPIED OR USED AS THE BASIS FOR THE MANUFACTURE OR SALE OF APPARATUS WITHOUT WRITTEN PERMISSION. | SCALE: NTS         | SHEET            | 2 <b>OF</b> 3 |
|                                                                       |                                                                                                                                                                                                 | DRAWING NUMBER     |                  | ISSUE         |
|                                                                       |                                                                                                                                                                                                 | 337 Assembly       |                  | 1             |