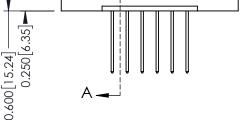

## **Contact Detail**

542-Wire Wrap .025 Sq.(0.64 Sq.) - Tail LG=.645(16.38) .156 [3.96] Contact Spacing x .200 [5.08] Row Spacing

THIS IS A C.A.D. GENERATED DRAWING DO NOT MAKE MANUAL REVISIONS TO MASTER.