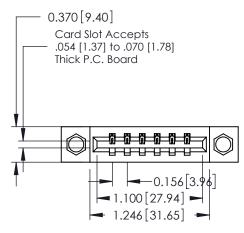

## **See Accompanying Pages for:**

- **Contact Bend Details**
- **Mounting Options**

337 / 387 Series Card Edge Connector Part Number: 337-006-542-108

**EDAC INC** TORONTO, ONTARIO CANADA

THESE DRAWINGS AND SPECIFICATIONS ARE THE PROPERTY OF EDAC INC., AND SHALL NOT BE REPRODUCED, OR COPIED OR USED AS THE BASIS FOR THE MANUFACTURE OR SALE OF APPARATUS WITHOUT WRITTEN PERMISSION.

| ACAD REFERENCE NO. | 337 ENG MASTER   |               |
|--------------------|------------------|---------------|
| DRAWN: J.LEE       | DATE: OCT. 06/09 |               |
| CHECKED:           | DATE:            |               |
| SCALE: NTS         | SHEET            | 1 <b>OF</b> 3 |
| DRAWING NUMBER     |                  | ISSUE         |
| 337 Assembly       |                  | 1             |