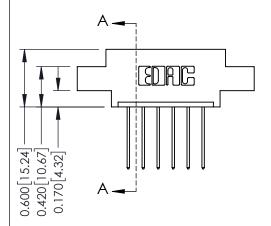

## **Mounting Option**

08-#4-40 Unified Threaded Inserts

## **Contact Detail**

542-Wire Wrap .025 Sq.(0.64 Sq.) - Tail LG=.645(16.38) .156 [3.96] Contact Spacing x .200 [5.08] Row Spacing

THIS IS A C.A.D. GENERATED DRAWING DO NOT MAKE MANUAL REVISIONS TO MASTER.