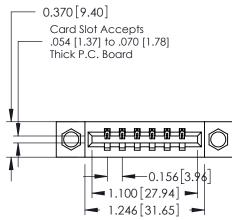

## **See Accompanying Pages for:**

- **Contact Bend Details**
- **Mounting Options**

| 337 / 387 Series Card Edge Connector |
|--------------------------------------|
| Part Number: 337-006-542-608         |