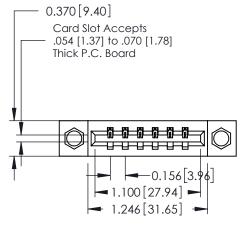

## **See Accompanying Pages for:**

- **Contact Bend Details**
- **Mounting Options**

| 337 / 387 Series Card Edge Connector |
|--------------------------------------|
| Part Number: 337-006-542-608         |