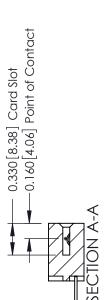

ISSUE NUMBER

ORIGINAL

1

| 337 / 387 Series Card Edge Connector<br>Contact Bend Detail   |                                                                                                                                                                                                 | ACAD REFERENCE NO. | 337 ENG  | G MASTER      |
|---------------------------------------------------------------|-------------------------------------------------------------------------------------------------------------------------------------------------------------------------------------------------|--------------------|----------|---------------|
|                                                               |                                                                                                                                                                                                 | DRAWN: J.LEE       | DATE: OC | T. 06/09      |
|                                                               |                                                                                                                                                                                                 | CHECKED:           | DATE:    |               |
| TORONTO, ONTARIO ARE THE PR SHALL NOT I OR USED AS MANUFACTI. | THESE DRAWINGS AND SPECIFICATIONS ARE THE PROPERTY OF EDAC INC.,AND SHALL NOT BE REPRODUCED,OR COPIED OR USED AS THE BASIS FOR THE MANUFACTURE OR SALE OF APPARATUS WITHOUT WRITTEN PERMISSION. | SCALE: NTS         | SHEET    | 2 <b>OF</b> 3 |
|                                                               |                                                                                                                                                                                                 | DRAWING NUMBER     |          | ISSUE         |
|                                                               |                                                                                                                                                                                                 | 337 Assembly       |          | 1             |