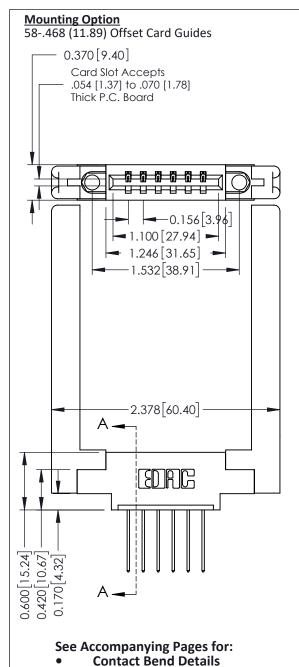

**Mounting Options** 

**Contact Detail** 

542-Wire Wrap .025 Sq.(0.64 Sq.) - Tail LG=.645(16.38) .156 [3.96] Contact Spacing x .200 [5.08] Row Spacing

THIS IS A C.A.D. GENERATED DRAWING DO NOT MAKE MANUAL REVISIONS TO MASTER.

ISSUE NUMBER

ORIGINAL

SECTION A-A

337 / 387 Series Card Edge Connector Part Number: 337-006-542-658

YOUR CONNECTION TO QUALITY & SERVICE

**EDAC INC** TORONTO, ONTARIO CANADA

THESE DRAWINGS AND SPECIFICATIONS ARE THE PROPERTY OF EDAC INC.,AND SHALL NOT BE REPRODUCED, OR COPIED OR USED AS THE BASIS FOR THE MANUFACTURE OR SALE OF APPARATUS WITHOUT WRITTEN PERMISSION.

| ACAD REFERENCE NO. | 337 EN           | 337 ENG MASTER |  |
|--------------------|------------------|----------------|--|
| DRAWN: J.LEE       | DATE: OCT. 06/09 |                |  |
| CHECKED:           | DATE:            |                |  |
| SCALE: NTS         | SHEET            | OF 3           |  |
| DRAWING NUMBER     |                  | ISSUE          |  |
| 337 Assembly       | 1                |                |  |