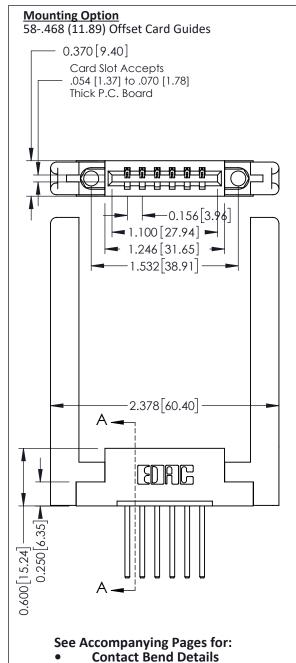

**Mounting Options** 

**Contact Detail** 

THIS IS A C.A.D. GENERATED DRAWING 544-Wire Wrap .050x.025(1.27x0.64) - Tail LG=.750(19.05)po NOT MAKE MANUAL REVISIONS TO MASTER. .156 [3.96] Contact Spacing x .200 [5.08] Row Spacing

ISSUE NUMBER

ORIGINAL

A-A

SECTION

337 ENG MASTER

337 / 387 Series Card Edge Connector Part Number: 337-006-544-158

**EDAC INC** TORONTO, ONTARIO CANADA

THESE DRAWINGS AND SPECIFICATIONS ARE THE PROPERTY OF EDAC INC.,AND SHALL NOT BE REPRODUCED, OR COPIED OR USED AS THE BASIS FOR THE MANUFACTURE OR SALE OF APPARATUS WITHOUT WRITTEN PERMISSION.

| DRAWN: J.LEE   | DATE: OCT. 06/09 |               |  |
|----------------|------------------|---------------|--|
| CHECKED:       | DATE:            |               |  |
| SCALE: NTS     | SHEET            | 1 <b>OF</b> 3 |  |
| DRAWING NUMBER |                  | ISSUE         |  |
| 337 Assembly   |                  | 1             |  |