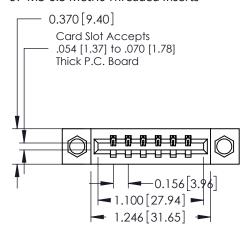

ISSUE NUMBER

ORIGINAL

1

**See Accompanying Pages for:** 

- **Contact Bend Details**
- **Mounting Options**

| 337 / 387 Series Card Edge Connector |
|--------------------------------------|
| Part Number: 337-006-544-607         |
|                                      |

0.160 [4.06] Point of Contact Card Slot

0.330[8.38]

ISSUE NUMBER

ORIGINAL

1

| 337 / 387 Series Card Edge (                                          | 7 / 387 Series Card Edge Connector                                                                                                                                                               |                | 337 ENG MASTER   |               |
|-----------------------------------------------------------------------|--------------------------------------------------------------------------------------------------------------------------------------------------------------------------------------------------|----------------|------------------|---------------|
| Contact Bend Detail                                                   |                                                                                                                                                                                                  | DRAWN: J.LEE   | DATE: OCT. 06/09 |               |
|                                                                       |                                                                                                                                                                                                  | CHECKED:       | DATE:            |               |
| EDAC INC TORONTO, ONTARIO CANADA YOUR CONNECTION TO QUALITY & SERVICE | THESE DRAWINGS AND SPECIFICATIONS ARE THE PROPERTY OF EDAC INC.,AND SHALL NOT BE REPRODUCED, OR COPIED OR USED AS THE BASIS FOR THE MANUFACTURE OR SALE OF APPARATUS WITHOUT WRITTEN PERMISSION. | SCALE: NTS     | SHEET            | 2 <b>OF</b> 3 |
|                                                                       |                                                                                                                                                                                                  | DRAWING NUMBER |                  | ISSUE         |
|                                                                       |                                                                                                                                                                                                  | 337 Assembly   |                  | 1             |