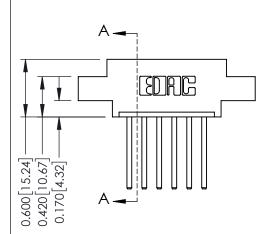

## **Mounting Option**

07-M3-0.5 Metric Threaded Inserts

## **Contact Detail**

THIS IS A C.A.D. GENERATED DRAWING 544-Wire Wrap .050x.025(1.27x0.64) - Tail LG=.750(19.05)po not make manual revisions to master. .156 [3.96] Contact Spacing x .200 [5.08] Row Spacing