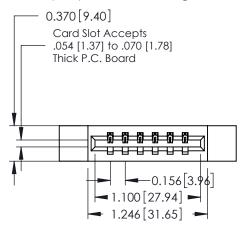

ISSUE NUMBER

ORIGINAL

1

**See Accompanying Pages for:** 

- **Contact Bend Details**
- **Mounting Options**

| 337 / 387 Series Card Edge C | onnector |
|------------------------------|----------|
| Part Number: 337-006-544-612 | 2        |