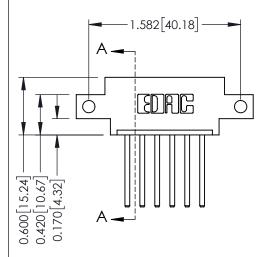

## **Mounting Option**

12-.128 (3.25) Dia. Side Mounting Holes



## **Contact Detail**

THIS IS A C.A.D. GENERATED DRAWING 544-Wire Wrap .050x.025(1.27x0.64) - Tail LG=.750(19.05)po not make manual revisions to master. .156 [3.96] Contact Spacing x .200 [5.08] Row Spacing



ISSUE NUMBER

ORIGINAL

1



**See Accompanying Pages for:** 

- **Contact Bend Details**
- **Mounting Options**

| 337 / 387 Series Card Edge C | onnector |
|------------------------------|----------|
| Part Number: 337-006-544-612 | 2        |

|                    | EDAC INC          |
|--------------------|-------------------|
|                    | TORONTO, ONTARIO  |
|                    | CANADA            |
| YOUR CONNECTION TO | QUALITY & SERVICE |

**EDAC INC** DRONTO, ONTARIO CANADA

THESE DRAWINGS AND SPECIFICATIONS ARE THE PROPERTY OF EDAC INC.,AND SHALL NOT BE REPRODUCED, OR COPIED OR USED AS THE BASIS FOR THE MANUFACTURE OR SALE OF APPARATUS WITHOUT WRITTEN PERMISSION.

| ACAD REFERENCE NO. | 337 ENG MASTER   |  |  |
|--------------------|------------------|--|--|
| DRAWN: J.LEE       | DATE: OCT. 06/