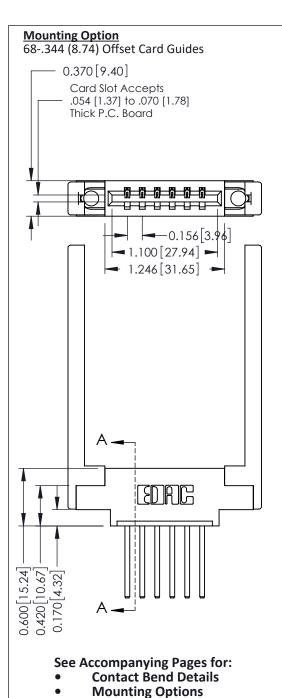

ACAD REFERENCE NO.

Point of Contact Card Slot

0.330 [8.38] 0.160[4.06]

Part Number: 337-006-544-668

ISSUE NUMBER

ORIGINAL

1

| 337 / 387 Series Card Edge | 337 / 387 Series Card Edge Connector<br>Contact Bend Detail                                                                                                                                     |                | 337 ENG          | G MASTER      |
|----------------------------|-------------------------------------------------------------------------------------------------------------------------------------------------------------------------------------------------|----------------|------------------|---------------|
|                            |                                                                                                                                                                                                 |                | DATE: OCT. 06/09 |               |
| Contact bend Detail        |                                                                                                                                                                                                 | CHECKED:       | DATE:            |               |
| TORONTO, ONTARIO CANADA    | THESE DRAWINGS AND SPECIFICATIONS ARE THE PROPERTY OF EDAC INC.,AND SHALL NOT BE REPRODUCED,OR COPIED OR USED AS THE BASIS FOR THE MANUFACTURE OR SALE OF APPARATUS WITHOUT WRITTEN PERMISSION. | SCALE: NTS     | SHEET            | 2 <b>OF</b> 3 |
|                            |                                                                                                                                                                                                 | DRAWING NUMBER |                  | ISSUE         |
|                            |                                                                                                                                                                                                 | 337 Assembly   |                  | 1             |