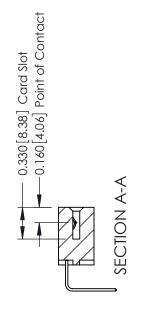

## **Mounting Option** 01-No Mounting Lugs

- 0.370 [9.40] Card Slot Accepts .054 [1.37] to .070 [1.78] Thick P.C. Board **1.100** [27.94] **→** 1.246 [31.65] **→**  **Contact Detail** 

558-90 Degree Bend (Code 541 Contacts) .156 [3.96] Contact Spacing x .200 [5.08] Row Spacing THIS IS A C.A.D. GENERATED DRAWING DO NOT MAKE MANUAL REVISIONS TO MASTER.