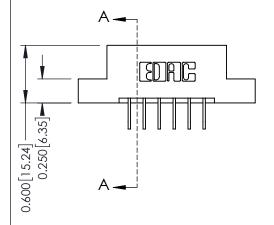

## **Contact Detail**

558-90 Degree Bend (Code 541 Contacts)

.156 [3.96] Contact Spacing x .200 [5.08] Row Spacing

THIS IS A C.A.D. GENERATED DRAWING DO NOT MAKE MANUAL REVISIONS TO MASTER.

ISSUE NUMBER

ORIGINAL