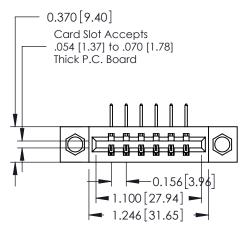

## **Contact Detail**

558-90 Degree Bend (Code 541 Contacts)

.156 [3.96] Contact Spacing x .200 [5.08] Row Spacing

THIS IS A C.A.D. GENERATED DRAWING DO NOT MAKE MANUAL REVISIONS TO MASTER.

ISSUE NUMBER

ORIGINAL

## **See Accompanying Pages for:**

- **Contact Bend Details**
- **Mounting Options**

| 337 / 387 Series Card Edge Connector |  |
|--------------------------------------|--|
| Part Number: 337-006-558-107         |  |