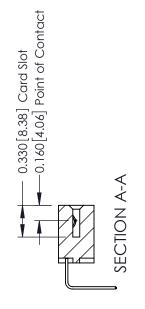

## **Contact Detail**

558-90 Degree Bend (Code 541 Contacts)

.156 [3.96] Contact Spacing x .200 [5.08] Row Spacing

THIS IS A C.A.D. GENERATED DRAWING DO NOT MAKE MANUAL REVISIONS TO MASTER.

ISSUE NUMBER

ORIGINAL