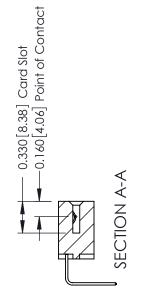

## **Contact Detail**

558-90 Degree Bend (Code 541 Contacts) .156 [3.96] Contact Spacing x .200 [5.08] Row Spacing

THIS IS A C.A.D. GENERATED DRAWING DO NOT MAKE MANUAL REVISIONS TO MASTER.

ISSUE NUMBER

ORIGINAL

ISSUE NUMBER

ORIGINAL

1

| 337 / 387 Series Card Edge                                            | 337 / 387 Series Card Edge Connector                                                                                                                                                            |                | 337 ENG MASTER   |               |
|-----------------------------------------------------------------------|-------------------------------------------------------------------------------------------------------------------------------------------------------------------------------------------------|----------------|------------------|---------------|
| Contact Bend Detail                                                   |                                                                                                                                                                                                 | DRAWN: J.LEE   | DATE: OCT. 06/09 |               |
|                                                                       |                                                                                                                                                                                                 | CHECKED:       | DATE:            |               |
| EDAC INC TORONTO, ONTARIO CANADA YOUR CONNECTION TO QUALITY & SERVICE | THESE DRAWINGS AND SPECIFICATIONS ARE THE PROPERTY OF EDAC INC.,AND SHALL NOT BE REPRODUCED,OR COPIED OR USED AS THE BASIS FOR THE MANUFACTURE OR SALE OF APPARATUS WITHOUT WRITTEN PERMISSION. | SCALE: NTS     | SHEET            | 2 <b>OF</b> 3 |
|                                                                       |                                                                                                                                                                                                 | DRAWING NUMBER |                  | ISSUE         |
|                                                                       |                                                                                                                                                                                                 | 337 Assembly   |                  | 1             |