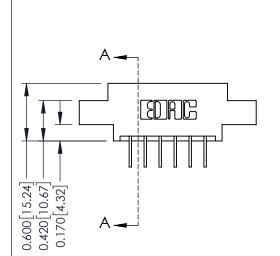

## **Mounting Option**

02-.128 (3.25) Dia. Mounting Holes

## **See Accompanying Pages for:**

- **Contact Bend Details**
- **Mounting Options**

337 / 387 Series Card Edge Connector Part Number: 337-006-558-602

**EDAC INC** TORONTO, ONTARIO CANADA

THESE DRAWINGS AND SPECIFICATIONS ARE THE PROPERTY OF EDAC INC., AND SHALL NOT BE REPRODUCED, OR COPIED OR USED AS THE BASIS FOR THE MANUFACTURE OR SALE OF APPARATUS WITHOUT WRITTEN PERMISSION.

| ACAD REFERENCE NO. 337 ENG MAS |                  | G MASTER |  |
|--------------------------------|------------------|----------|--|
| DRAWN: J.LEE                   | DATE: OCT. 06/09 |          |  |
| CHECKED:                       | DATE:            |          |  |
| SCALE: NTS                     | SHEET            | OF 3     |  |
| DRAWING NUMBER                 |                  | ISSUE    |  |
| 337 Assembly                   |                  | 1        |  |