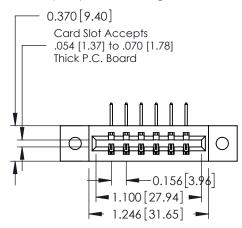

## **See Accompanying Pages for:**

- **Contact Bend Details**
- **Mounting Options**

337 / 387 Series Card Edge Connector Part Number: 337-006-558-602

**EDAC INC** TORONTO, ONTARIO CANADA

THESE DRAWINGS AND SPECIFICATIONS ARE THE PROPERTY OF EDAC INC., AND SHALL NOT BE REPRODUCED, OR COPIED OR USED AS THE BASIS FOR THE MANUFACTURE OR SALE OF APPARATUS WITHOUT WRITTEN PERMISSION.

| ACAD REFERENCE NO. 337 ENG MAS |                  | G MASTER |  |
|--------------------------------|------------------|----------|--|
| DRAWN: J.LEE                   | DATE: OCT. 06/09 |          |  |
| CHECKED:                       | DATE:            |          |  |
| SCALE: NTS                     | SHEET            | OF 3     |  |
| DRAWING NUMBER                 |                  | ISSUE    |  |
| 337 Assembly                   |                  | 1        |  |