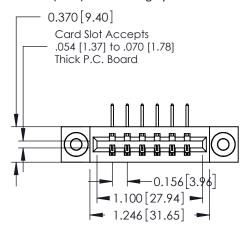

**Mounting Option** 

03-.116 (2.95) I.D. Floating Eyelets

**Contact Detail** 

558-90 Degree Bend (Code 541 Contacts)

.156 [3.96] Contact Spacing x .200 [5.08] Row Spacing

THIS IS A C.A.D. GENERATED DRAWING DO NOT MAKE MANUAL REVISIONS TO MASTER.

ISSUE NUMBER

ORIGINAL

1

**See Accompanying Pages for:** 

- **Contact Bend Details**
- **Mounting Options**

| 337 / 387 Series Card Edge Connector |
|--------------------------------------|
| Part Number: 337-006-558-603         |