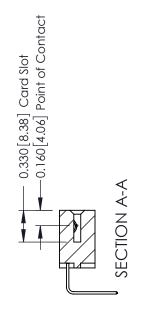

**Mounting Option** 

03-.116 (2.95) I.D. Floating Eyelets

**Contact Detail** 

558-90 Degree Bend (Code 541 Contacts)

.156 [3.96] Contact Spacing x .200 [5.08] Row Spacing

THIS IS A C.A.D. GENERATED DRAWING DO NOT MAKE MANUAL REVISIONS TO MASTER.

ISSUE NUMBER

ORIGINAL

1

**See Accompanying Pages for:** 

- **Contact Bend Details**
- **Mounting Options**

| 337 / 387 Series Card Edge Connector |
|--------------------------------------|
| Part Number: 337-006-558-603         |