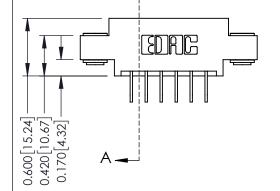

**Mounting Option** 

03-.116 (2.95) I.D. Floating Eyelets

**Contact Detail** 

558-90 Degree Bend (Code 541 Contacts)

.156 [3.96] Contact Spacing x .200 [5.08] Row Spacing

THIS IS A C.A.D. GENERATED DRAWING DO NOT MAKE MANUAL REVISIONS TO MASTER.

ISSUE NUMBER

ORIGINAL

1

**See Accompanying Pages for:** 

- **Contact Bend Details**
- **Mounting Options**

| 337 / 387 Series Card Edge Connector |
|--------------------------------------|
| Part Number: 337-006-558-603         |