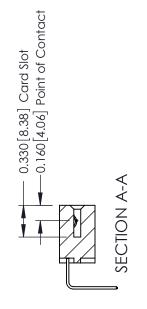

## **Contact Detail**

558-90 Degree Bend (Code 541 Contacts) .156 [3.96] Contact Spacing x .200 [5.08] Row Spacing

THIS IS A C.A.D. GENERATED DRAWING DO NOT MAKE MANUAL REVISIONS TO MASTER.

ISSUE NUMBER

ORIGINAL

337 ENG MASTER

ACAD REFERENCE NO.

ISSUE NUMBER

ORIGINAL

1

| 337 / 387 Series Card Edge Connector<br>Contact Bend Detail           |                                                                                                                                                                                                 | ACAD REFERENCE NO. | 337 ENG          | G MASTER      |
|-----------------------------------------------------------------------|-------------------------------------------------------------------------------------------------------------------------------------------------------------------------------------------------|--------------------|------------------|---------------|
|                                                                       |                                                                                                                                                                                                 | DRAWN: J.LEE       | DATE: OCT. 06/09 |               |
|                                                                       |                                                                                                                                                                                                 | CHECKED:           | DATE:            |               |
| EDAC INC TORONTO, ONTARIO CANADA YOUR CONNECTION TO QUALITY & SERVICE | THESE DRAWINGS AND SPECIFICATIONS ARE THE PROPERTY OF EDAC INC.,AND SHALL NOT BE REPRODUCED,OR COPIED OR USED AS THE BASIS FOR THE MANUFACTURE OR SALE OF APPARATUS WITHOUT WRITTEN PERMISSION. | SCALE: NTS         | SHEET            | 2 <b>OF</b> 3 |
|                                                                       |                                                                                                                                                                                                 | DRAWING NUMBER     |                  | ISSUE         |
|                                                                       |                                                                                                                                                                                                 | 337 Assembly       |                  | 1             |