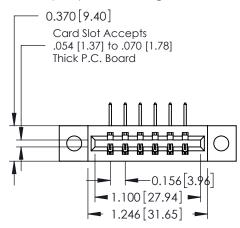

## **See Accompanying Pages for:**

- **Contact Bend Details**
- **Mounting Options**

337 / 387 Series Card Edge Connector Part Number: 337-006-558-604

**EDAC INC** TORONTO, ONTARIO CANADA

THESE DRAWINGS AND SPECIFICATIONS ARE THE PROPERTY OF EDAC INC., AND SHALL NOT BE REPRODUCED, OR COPIED OR USED AS THE BASIS FOR THE MANUFACTURE OR SALE OF APPARATUS WITHOUT WRITTEN PERMISSION.