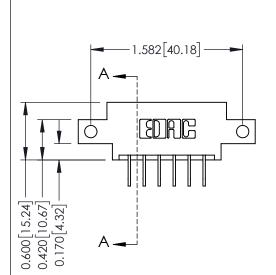

## **Mounting Option**

12-.128 (3.25) Dia. Side Mounting Holes

**See Accompanying Pages for:** 

- **Contact Bend Details**
- **Mounting Options**

Part Number: 337-006-558-612

**EDAC INC** TORONTO, ONTARIO CANADA

THESE DRAWINGS AND SPECIFICATIONS ARE THE PROPERTY OF EDAC INC.,AND SHALL NOT BE REPRODUCED, OR COPIED OR USED AS THE BASIS FOR THE MANUFACTURE OR SALE OF APPARATUS WITHOUT WRITTEN PERMISSION.

| ACAD REFERENCE NO. | 337 ENG MASTER   |  |  |
|--------------------|------------------|--|--|
| DRAWN: J.LEE       | DATE: OCT. 06/09 |  |  |
| CHECKED:           | DATE:            |  |  |
| SCALE: NTS         | SHEET 1 OF 3     |  |  |
| DRAWING NUMBER     | ISSUE            |  |  |
| 337 Assembly       | 1                |  |  |