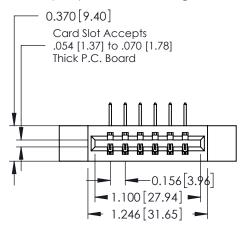

**See Accompanying Pages for:** 

- **Contact Bend Details**
- **Mounting Options**

Part Number: 337-006-558-612

**EDAC INC** TORONTO, ONTARIO CANADA

THESE DRAWINGS AND SPECIFICATIONS ARE THE PROPERTY OF EDAC INC.,AND SHALL NOT BE REPRODUCED, OR COPIED OR USED AS THE BASIS FOR THE MANUFACTURE OR SALE OF APPARATUS WITHOUT WRITTEN PERMISSION.

| ACAD REFERENCE NO. | 337 ENG MASTER   |  |  |
|--------------------|------------------|--|--|
| DRAWN: J.LEE       | DATE: OCT. 06/09 |  |  |
| CHECKED:           | DATE:            |  |  |
| SCALE: NTS         | SHEET 1 OF 3     |  |  |
| DRAWING NUMBER     | ISSUE            |  |  |
| 337 Assembly       | 1                |  |  |