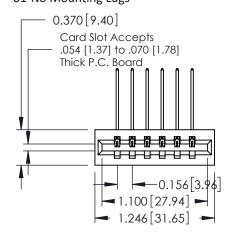

## **Mounting Option** 01-No Mounting Lugs

**Contact Detail** 

559-90 Degree Bend (Code 541 Contacts) .156 [3.96] Contact Spacing x .200 [5.08] Row Spacing

THIS IS A C.A.D. GENERATED DRAWING DO NOT MAKE MANUAL REVISIONS TO MASTER.