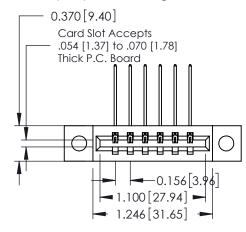

## **See Accompanying Pages for:**

- **Contact Bend Details**
- **Mounting Options**

| 337 / 387 Series Card Edge Connector |
|--------------------------------------|
| Part Number: 337-006-559-104         |