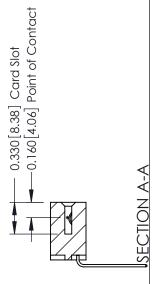

## **Contact Detail**

559-90 Degree Bend (Code 541 Contacts) .156 [3.96] Contact Spacing x .200 [5.08] Row Spacing THIS IS A C.A.D. GENERATED DRAWING DO NOT MAKE MANUAL REVISIONS TO MASTER.

ISSUE NUMBER