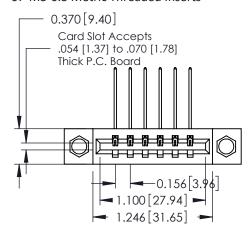

## **See Accompanying Pages for:**

- **Contact Bend Details**
- **Mounting Options**

| 337 / 387 Series Card Edge Connector |
|--------------------------------------|
| Part Number: 337-006-559-107         |