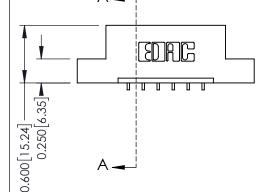

## **See Accompanying Pages for:**

- **Contact Bend Details**
- **Mounting Options**

| 337 / 387 Series Card Edge Connector |
|--------------------------------------|
| Part Number: 337-006-559-107         |