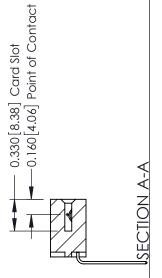

## **See Accompanying Pages for:**

- **Contact Bend Details**
- **Mounting Options**

| 337 / 387 Series Card Edge Connector |
|--------------------------------------|
| Part Number: 337-006-559-107         |