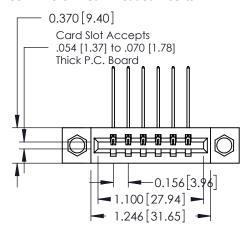

0.330 [8.38] Card Slot 0.160 [4.06] Point of Contact

ISSUE NUMBER ORIGINAL

1

EDRG 0.250[6.35] 0.600 [15.24]

**See Accompanying Pages for:** 

- **Contact Bend Details**
- **Mounting Options**

| 337 / 387 Series Card Edge Connector |
|--------------------------------------|
| Part Number: 337-006-559-108         |