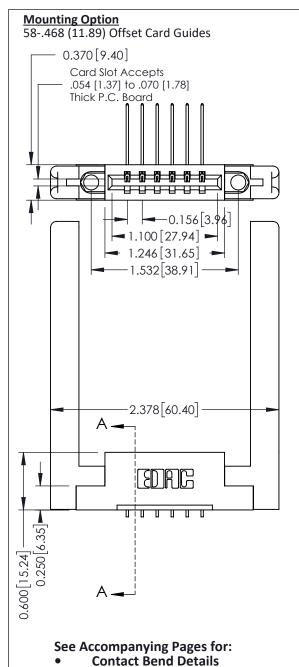

**Mounting Options** 

**Contact Detail** 

559-90 Degree Bend (Code 541 Contacts) .156 [3.96] Contact Spacing x .200 [5.08] Row Spacing

THIS IS A C.A.D. GENERATED DRAWING DO NOT MAKE MANUAL REVISIONS TO MASTER.

ISSUE NUMBER ORIGINAL

Point of Contact Card Slot 0.330 [8.38] 0.160[4.06]

337 / 387 Series Card Edge Connector Part Number: 337-006-559-158

YOUR CONNECTION TO QUALITY & SERVICE

**EDAC INC** TORONTO, ONTARIO CANADA