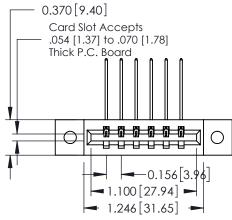

## **See Accompanying Pages for:**

- **Contact Bend Details**
- **Mounting Options**

| 337 / 387 Series Card Edge Connector |
|--------------------------------------|
| Part Number: 337-006-559-602         |