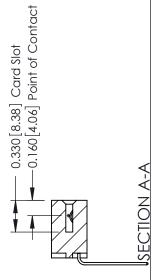

ISSUE NUMBER

ORIGINAL

1

| 337 / 387 Series Card Edge Connector<br>Contact Bend Detail |                                                                                                                                                                                                 | ACAD REFERENCE NO. | 337 ENG          | G MASTER      |
|-------------------------------------------------------------|-------------------------------------------------------------------------------------------------------------------------------------------------------------------------------------------------|--------------------|------------------|---------------|
|                                                             |                                                                                                                                                                                                 | DRAWN: J.LEE       | DATE: OCT. 06/09 |               |
| Corridor Beria Delaii                                       |                                                                                                                                                                                                 | CHECKED:           | DATE:            |               |
| EDAC INC                                                    | THESE DRAWINGS AND SPECIFICATIONS ARE THE PROPERTY OF EDAC INC.,AND SHALL NOT BE REPRODUCED,OR COPIED OR USED AS THE BASIS FOR THE MANUFACTURE OR SALE OF APPARATUS WITHOUT WRITTEN PERMISSION. | SCALE: NTS         | SHEET            | 2 <b>OF</b> 3 |
| TORONTO, ONTARIO CANADA                                     |                                                                                                                                                                                                 | DRAWING NUMBER     |                  | ISSUE         |
| YOUR CONNECTION TO QUALITY & SERVICE                        |                                                                                                                                                                                                 | 337 Assembly       |                  | 1             |