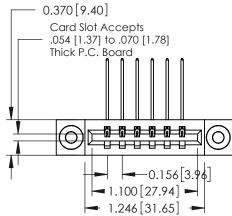

ISSUE NUMBER 1 ORIGINAL

0.330 [8.38] Card Slot 0.160 [4.06] Point of Contact

**See Accompanying Pages for:** 

- **Contact Bend Details**
- **Mounting Options**

| 337 / 387 Series Card Edge Connector |
|--------------------------------------|
| Part Number: 337-006-559-603         |