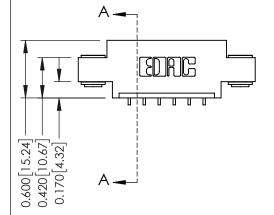

**Mounting Option** 

03-.116 (2.95) I.D. Floating Eyelets

**Contact Detail** 

559-90 Degree Bend (Code 541 Contacts) .156 [3.96] Contact Spacing x .200 [5.08] Row Spacing THIS IS A C.A.D. GENERATED DRAWING DO NOT MAKE MANUAL REVISIONS TO MASTER.