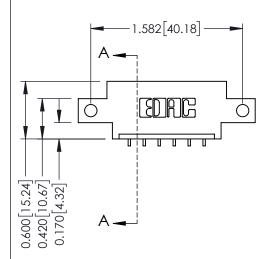

## **Mounting Option**

12-.128 (3.25) Dia. Side Mounting Holes

**See Accompanying Pages for:** 

- **Contact Bend Details**
- **Mounting Options**

**EDAC INC** TORONTO, ONTARIO CANADA

THESE DRAWINGS AND SPECIFICATIONS ARE THE PROPERTY OF EDAC INC., AND SHALL NOT BE REPRODUCED, OR COPIED OR USED AS THE BASIS FOR THE MANUFACTURE OR SALE OF APPARATUS WITHOUT WRITTEN PERMISSION.

| ACAD REFERENCE NO. | 337 ENG MASTER   |  |  |
|--------------------|------------------|--|--|
| DRAWN: J.LEE       | DATE: OCT. 06/09 |  |  |
| CHECKED:           | DATE:            |  |  |
| SCALE: NTS         | SHEET 1 OF 3     |  |  |
| DRAWING NUMBER     | ISSUE            |  |  |
| 337 Assembly       | 1                |  |  |