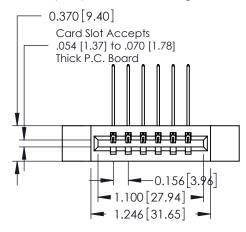

**See Accompanying Pages for:** 

- **Contact Bend Details**
- **Mounting Options**

**EDAC INC** TORONTO, ONTARIO CANADA

THESE DRAWINGS AND SPECIFICATIONS ARE THE PROPERTY OF EDAC INC., AND SHALL NOT BE REPRODUCED, OR COPIED OR USED AS THE BASIS FOR THE MANUFACTURE OR SALE OF APPARATUS WITHOUT WRITTEN PERMISSION.

| ACAD REFERENCE NO. | 337 ENG MASTER   |  |  |
|--------------------|------------------|--|--|
| DRAWN: J.LEE       | DATE: OCT. 06/09 |  |  |
| CHECKED:           | DATE:            |  |  |
| SCALE: NTS         | SHEET 1 OF 3     |  |  |
| DRAWING NUMBER     | ISSUE            |  |  |
| 337 Assembly       | 1                |  |  |