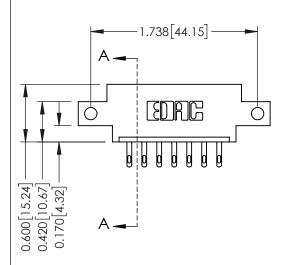

## **Mounting Option**

12-.128 (3.25) Dia. Side Mounting Holes

## **See Accompanying Pages for:**

- **Contact Bend Details**
- **Mounting Options**

| 337 / 387 Series Card Edge Connector |
|--------------------------------------|
| Part Number: 337-007-500-612         |