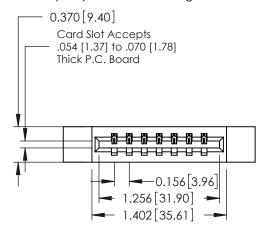

## **Contact Detail**

500-Wire Hole .050x.025(1.27x0.64) - Tail LG=.260(6.60) DO NOT MAKE MANUAL REVISIONS TO MASTER. .156 [3.96] Contact Spacing x .200 [5.08] Row Spacing

THIS IS A C.A.D. GENERATED DRAWING

## **See Accompanying Pages for:**

- **Contact Bend Details**
- **Mounting Options**

| 337 / 387 Series Card Edge Connector |
|--------------------------------------|
| Part Number: 337-007-500-612         |