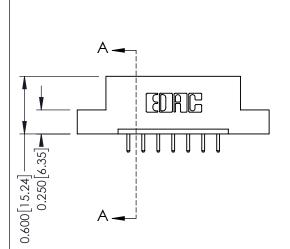

## **Mounting Option**

04-.156 (3.96) Dia. Mounting Holes



## **Contact Detail**

520-P.C. Tail .030x.018(0.76x0.46) - Tail LG=.175(4.45) .156 [3.96] Contact Spacing x .200 [5.08] Row Spacing

THIS IS A C.A.D. GENERATED DRAWING DO NOT MAKE MANUAL REVISIONS TO MASTER.



ISSUE NUMBER 1 ORIGINAL





**See Accompanying Pages for:** 

- **Contact Bend Details**
- **Mounting Options**

| 337 / 387 Series Card Edge Connector |
|--------------------------------------|
| Part Number: 337-007-520-104         |



**EDAC INC** TORONTO, ONTARIO CANADA

THESE DRAWINGS AND SPECIFICATIONS ARE THE PROPERTY OF EDAC INC.,AND SHALL NOT BE REPRODUCED, OR COPIED OR USED AS THE BASIS FOR THE MANUFACTURE OR SALE OF APPARATUS WITHOUT WRITTEN PERMISSION.

| ACAD REFERENCE NO. 337 ENG MASTE |                  |  |  |
|----------------------------------|------------------|--|--|
| DRAWN: J.LEE                     | DATE: OCT. 06/09 |  |  |
| CHECKED:                         | DATE:            |  |  |
| SCALE: NTS                       | SHEET 1 OF 3     |  |  |
| DRAWING NUMBER                   | ISSUE