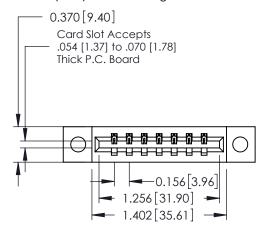

## **Contact Detail**

520-P.C. Tail .030x.018(0.76x0.46) - Tail LG=.175(4.45) .156 [3.96] Contact Spacing x .200 [5.08] Row Spacing

THIS IS A C.A.D. GENERATED DRAWING DO NOT MAKE MANUAL REVISIONS TO MASTER.