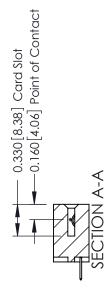

ISSUE NUMBER

ORIGINAL

1

| 337 / 387 Series Card Edge Connector<br>Contact Bend Detail           |                                                                                                                                                                                                   | ACAD REFERENCE NO. | 337 ENG MASTER   |               |
|-----------------------------------------------------------------------|---------------------------------------------------------------------------------------------------------------------------------------------------------------------------------------------------|--------------------|------------------|---------------|
|                                                                       |                                                                                                                                                                                                   | DRAWN: J.LEE       | DATE: OCT. 06/09 |               |
|                                                                       |                                                                                                                                                                                                   | CHECKED:           | DATE:            |               |
| EDAC INC TORONTO, ONTARIO CANADA YOUR CONNECTION TO QUALITY & SERVICE | THESE DRAWINGS AND SPECIFICATIONS ARE THE PROPERTY OF EDAC INC., AND SHALL NOT BE REPRODUCED, OR COPIED OR USED AS THE BASIS FOR THE MANUFACTURE OR SALE OF APPARATUS WITHOUT WRITTEN PERMISSION. | SCALE: NTS         | SHEET            | 2 <b>OF</b> 3 |
|                                                                       |                                                                                                                                                                                                   | DRAWING NUMBER     |                  | ISSUE         |
|                                                                       |                                                                                                                                                                                                   | 337 Assembly       |                  | 1             |