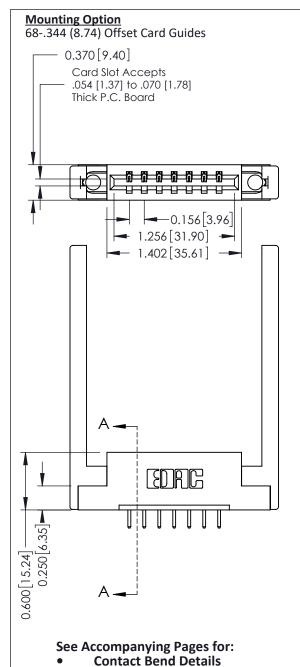

**Mounting Options** 

**Contact Detail** 

520-P.C. Tail .030x.018(0.76x0.46) - Tail LG=.175(4.45) .156 [3.96] Contact Spacing x .200 [5.08] Row Spacing

THIS IS A C.A.D. GENERATED DRAWING DO NOT MAKE MANUAL REVISIONS TO MASTER.

ISSUE NUMBER

ORIGINAL

1

Point of Contact SECTION A-A Card Slot 0.330 [8.38] 0.160[4.06]

337 / 387 Series Card Edge Connector Part Number: 337-007-520-168

YOUR CONNECTION TO QUALITY & SERVICE

**EDAC INC** TORONTO, ONTARIO CANADA