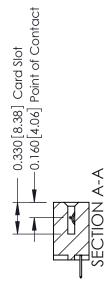

## **Contact Detail**

520-P.C. Tail .030x.018(0.76x0.46) - Tail LG=.175(4.45) .156 [3.96] Contact Spacing x .200 [5.08] Row Spacing

THIS IS A C.A.D. GENERATED DRAWING DO NOT MAKE MANUAL REVISIONS TO MASTER.