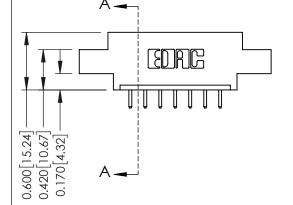

## **Mounting Option**

02-.128 (3.25) Dia. Mounting Holes



## **Contact Detail**

520-P.C. Tail .030x.018(0.76x0.46) - Tail LG=.175(4.45) .156 [3.96] Contact Spacing x .200 [5.08] Row Spacing

THIS IS A C.A.D. GENERATED DRAWING DO NOT MAKE MANUAL REVISIONS TO MASTER.



ISSUE NUMBER

ORIGINAL

1





## **See Accompanying Pages for:**

- **Contact Bend Details**
- **Mounting Options**

| 337 / 387 Series Card Edge Connector |
|--------------------------------------|
| Part Number: 337-007-520-602         |



**EDAC INC** TORONTO, ONTARIO CANADA

THESE DRAWINGS AND SPECIFICATIONS ARE THE PROPERTY OF EDAC INC.,AND SHALL NOT BE REPRODUCED, OR COPIED OR USED AS THE BASIS FOR THE MANUFACTURE OR SALE OF APPARATUS WITHOUT WRITTEN PERMISSION.

| ACAD REFERENCE NO. | DE NO. 337 ENG MASTER |  |
|--------------------|-----------------------|--|
| DRAWN: J.LEE       | DATE: OCT. 06/09      |  |
| CHECKED:           | DATE:                 |  |
| SCALE: NTS         | SHEET 1 OF 3          |  |
| DRAWING NUMBER     | ISSUE                 |  |
| 337 Assembly       | 1                     |  |