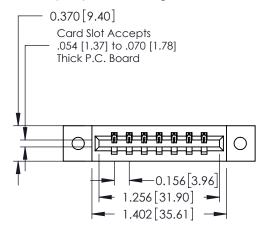

## **See Accompanying Pages for:**

- **Contact Bend Details**
- **Mounting Options**

| 337 / 387 Series Card Edge Connector |
|--------------------------------------|
| Part Number: 337-007-520-602         |