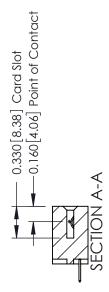

## **See Accompanying Pages for:**

- **Contact Bend Details**
- **Mounting Options**

| 337 / 387 Series Card Edge Connector |
|--------------------------------------|
| Part Number: 337-007-520-607         |