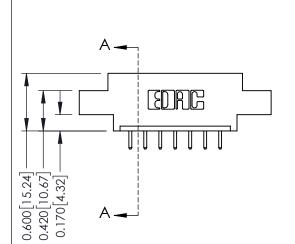

## **See Accompanying Pages for:**

- **Contact Bend Details**
- **Mounting Options**

| 337 / 387 Series Card Edge Connector |
|--------------------------------------|
| Part Number: 337-007-520-607         |