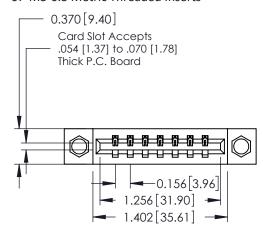

## **Mounting Option**

07-M3-0.5 Metric Threaded Inserts

## **See Accompanying Pages for:**

- **Contact Bend Details**
- **Mounting Options**

| 337 / 387 Series Card Edge Connector |
|--------------------------------------|
| Part Number: 337-007-520-607         |