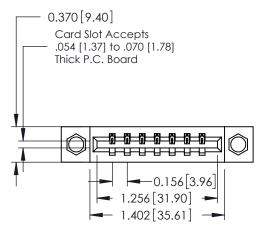

## **See Accompanying Pages for:**

- **Contact Bend Details**
- **Mounting Options**

| 337 / 387 Series Card Edge Connector |
|--------------------------------------|
| Part Number: 337-007-520-608         |