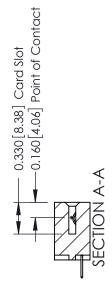

ISSUE NUMBER

ORIGINAL

1

| 337 / 387 Series Card Edge                                            | ACAD REFERENCE NO.                                                                                                                                                                                | 337 ENG MASTER |                  |               |
|-----------------------------------------------------------------------|---------------------------------------------------------------------------------------------------------------------------------------------------------------------------------------------------|----------------|------------------|---------------|
| Contact Bend Detail                                                   |                                                                                                                                                                                                   | DRAWN: J.LEE   | DATE: OCT. 06/09 |               |
|                                                                       |                                                                                                                                                                                                   | CHECKED:       | DATE:            |               |
| EDAC INC TORONTO, ONTARIO CANADA YOUR CONNECTION TO QUALITY & SERVICE | THESE DRAWINGS AND SPECIFICATIONS ARE THE PROPERTY OF EDAC INC., AND SHALL NOT BE REPRODUCED, OR COPIED OR USED AS THE BASIS FOR THE MANUFACTURE OR SALE OF APPARATUS WITHOUT WRITTEN PERMISSION. | SCALE: NTS     | SHEET            | 2 <b>OF</b> 3 |
|                                                                       |                                                                                                                                                                                                   | DRAWING NUMBER |                  | ISSUE         |
|                                                                       |                                                                                                                                                                                                   | 337 Assembly   |                  | 1             |