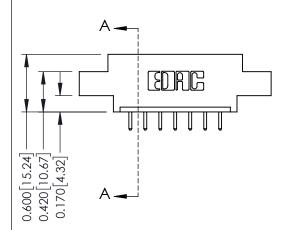

## **Contact Detail**

520-P.C. Tail .030x.018(0.76x0.46) - Tail LG=.175(4.45) .156 [3.96] Contact Spacing x .200 [5.08] Row Spacing

THIS IS A C.A.D. GENERATED DRAWING DO NOT MAKE MANUAL REVISIONS TO MASTER.

## **Mounting Option**

08-#4-40 Unified Threaded Inserts