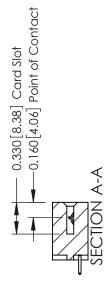

ISSUE NUMBER

ORIGINAL

1

**See Accompanying Pages for:** 

- **Contact Bend Details**
- **Mounting Options**

| 337 / 387 Series Card Edge Connector |
|--------------------------------------|
| Part Number: 337-007-521-104         |

ISSUE NUMBER

ORIGINAL

1

| 337 / 387 Series Card Edge Connector<br>Contact Bend Detail           |                                                                                                                                                                                                 | ACAD REFERENCE NO. | 337 ENG MASTER   |               |
|-----------------------------------------------------------------------|-------------------------------------------------------------------------------------------------------------------------------------------------------------------------------------------------|--------------------|------------------|---------------|
|                                                                       |                                                                                                                                                                                                 | DRAWN: J.LEE       | DATE: OCT. 06/09 |               |
|                                                                       |                                                                                                                                                                                                 | CHECKED:           | DATE:            |               |
| EDAC INC TORONTO, ONTARIO CANADA YOUR CONNECTION TO QUALITY & SERVICE | THESE DRAWINGS AND SPECIFICATIONS ARE THE PROPERTY OF EDAC INC.,AND SHALL NOT BE REPRODUCED,OR COPIED OR USED AS THE BASIS FOR THE MANUFACTURE OR SALE OF APPARATUS WITHOUT WRITTEN PERMISSION. | SCALE: NTS         | SHEET            | 2 <b>OF</b> 3 |
|                                                                       |                                                                                                                                                                                                 | DRAWING NUMBER     |                  | ISSUE         |
|                                                                       |                                                                                                                                                                                                 | 337 Assembly       |                  | 1             |