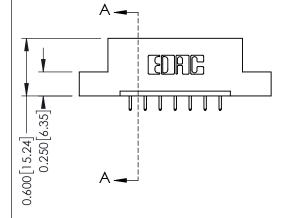

ISSUE NUMBER

ORIGINAL

1

**See Accompanying Pages for:** 

- **Contact Bend Details**
- **Mounting Options**

| 337 / 387 Series Card Edge Connector |
|--------------------------------------|
| Part Number: 337-007-521-104         |

ISSUE NUMBER

ORIGINAL

1

| 337 / 387 Series Card Edge Connector<br>Contact Bend Detail           |                                                                                                                                                                                                 | ACAD REFERENCE NO. | 337 ENG MASTER   |               |
|-----------------------------------------------------------------------|-------------------------------------------------------------------------------------------------------------------------------------------------------------------------------------------------|--------------------|------------------|---------------|
|                                                                       |                                                                                                                                                                                                 | DRAWN: J.LEE       | DATE: OCT. 06/09 |               |
|                                                                       |                                                                                                                                                                                                 | CHECKED:           | DATE:            |               |
| EDAC INC TORONTO, ONTARIO CANADA YOUR CONNECTION TO QUALITY & SERVICE | THESE DRAWINGS AND SPECIFICATIONS ARE THE PROPERTY OF EDAC INC.,AND SHALL NOT BE REPRODUCED,OR COPIED OR USED AS THE BASIS FOR THE MANUFACTURE OR SALE OF APPARATUS WITHOUT WRITTEN PERMISSION. | SCALE: NTS         | SHEET            | 2 <b>OF</b> 3 |
|                                                                       |                                                                                                                                                                                                 | DRAWING NUMBER     |                  | ISSUE         |
|                                                                       |                                                                                                                                                                                                 | 337 Assembly       |                  | 1             |