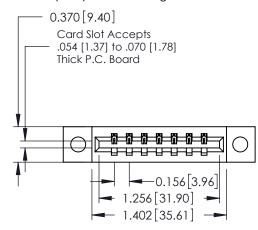

## **Mounting Option**

04-.156 (3.96) Dia. Mounting Holes

## **Contact Detail**

521-P.C. Tail .025 Sq.(0.64 Sq.) - Tail LG=.150(3.81) .156 [3.96] Contact Spacing x .200 [5.08] Row Spacing

THIS IS A C.A.D. GENERATED DRAWING DO NOT MAKE MANUAL REVISIONS TO MASTER.

ISSUE NUMBER

ORIGINAL

1

**See Accompanying Pages for:** 

- **Contact Bend Details**
- **Mounting Options**

| 337 / 387 Series Card Edge Connector |
|--------------------------------------|
| Part Number: 337-007-521-104         |